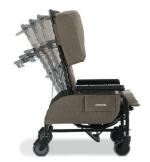

### Back Recline

### Opens angle of the occupant's hips

- Infinitely adjustable to the patient's preference.
- Decreases postural deviations, such as lateral lean and slumping
- Many models are capable of Trendelenburg Position