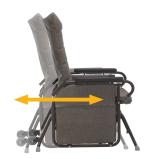

# Tranquille Glider

Soothing seating for cognitive conditions

Gentle gliding motion

Stimulates active patients and reduces the need to wander

**Auto-locking feature** increases safety and prevents falls

**Comfort Tension Seating**\* increases support and sitting tolerance