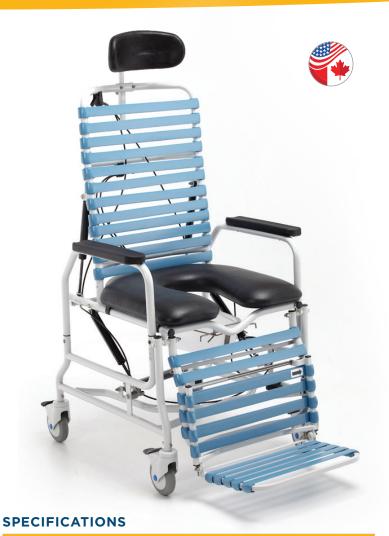

# Revive Shower Commode

Durable bathing system for safe patient care

**Dynamic tilting and reclining** permits safe and thorough bathing

The recline feature and removable arm supports make it easy for thorough bathing and skin assessments.

**Anterior and posterior tilt** allows for easy user positioning

Rust-resistant frame and components are durable and long-lasting

| WEIGHT CAPACITY            | 300 lbs. (136 kg)                                      |                                  |  |  |
|----------------------------|--------------------------------------------------------|----------------------------------|--|--|
| SEAT WIDTHS                | 18 in, 20 in, 22 in<br>(46 cm, 51 cm, 56 cm)           |                                  |  |  |
| SEAT DEPTHS                | <b>ADJUSTABLE</b><br>16 in - 19 in (40 cm - 48 cm)     |                                  |  |  |
| BACK LENGTHS               | 16 in, 18 in, 20 in<br>(41 cm, 46 cm, 51 cm)           | Angle adjustable to 5°, 10°, 15° |  |  |
| SEAT<br>SURFACE HEIGHTS    | <b>ADJUSTABLE</b><br>19.5 in (50 cm) - 23.5 in (60 cm) |                                  |  |  |
| LIFETIME<br>FRAME WARRANTY | 16-Gauge Stainless Steel Frame 10 YEARS                |                                  |  |  |
| SPECIAL FEATURES           | Simple Lateral Transfers and Self Propelled Mobility   |                                  |  |  |