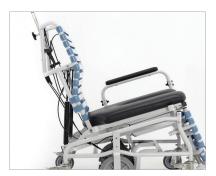

# TRACERSA DY BRODA

### Transport Wheelchair

Save Money on Patient Transport

Provide transportation for your residents, saving thousands on 3rd party rides!

**Crash tested** and WC19 compliant for vehicle transportation

**Elevating seat height** makes transfers safe and easy

Tilt and recline functionality allow each patient to choose a comfortable position.