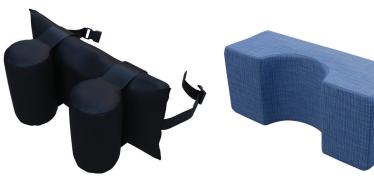

### Frame Accessories

- O2 Soft Carry Bag
- IV Pole
- Rear, Front, or Lateral Stabilizers
- Lateral Torso Supports

Lateral Supports

## Padding & Arm Supports

- Long Arm Supports
- Side Arm Support
- Side Reduction Pads
- Arm Trough

Arm Trough

Side Arm Support