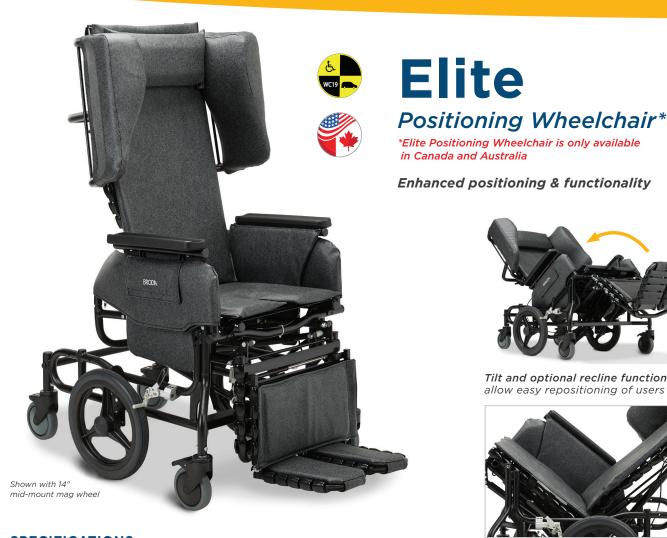

# **Elite**

### Rehab Wheelchair

Enhanced mobility and freedom

**Rear-mount mag wheels** facilitate hand propulsion, allowing users to engage with their surroundings

Adjustable tilt and recline help decrease postural deviations such as slumping, lateral lean, and head drop

**Posterior tilt** effectively opens the diaphragm improving digestion, oxygenation, and organ function

Two pressure-relieving seat options: Comfort Tension Seating® OR a solid seat pan with Matrx® Seating Series Cushions