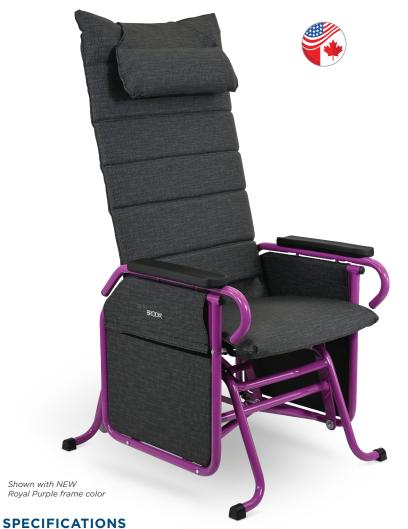

# Tranquille Glider

Soothing seating for cognitive conditions

Gentle gliding motion

Stimulates active patients and reduces the need to wander

**Auto-locking feature** increases safety and prevents falls

**Comfort Tension Seating**\* increases support and sitting tolerance

<sup>\*\*</sup>The Tranquille Glider is not a transport chair