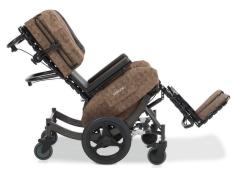

# **Synthesis**

### Positioning Wheelchair

A full range of positioning features with a contemporary design

Tilt functionality provides additional pressure offloading

Front-pivot seat tilt maintains a forward line of sight, enhancing engagement.

**Adjustable upper lateral supports** fit a variety of users

Optional WC-19 Transportation Package enables safe patient travel\*

Tilt and optional recline functionality allow easy repositioning of users

Removable arm supports make transfers safer for caregivers and patients

Posterior Tilt effectively opens the diaphragm improving digestion, oxygenation, and organ function