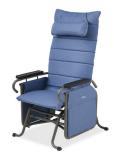

# **Synthesis**

### Positioning Wheelchair

A full range of positioning features with a contemporary design

Tilt functionality provides additional pressure offloading

Front-pivot seat tilt maintains a forward line of sight, enhancing engagement.

**Adjustable upper lateral supports** fit a variety of users

Optional WC-19 Transportation Package enables safe patient travel\*