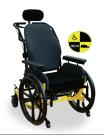

# TRACERSA DY BRODA

### Transport Wheelchair

Save Money on Patient Transport

Provide transportation for your residents, saving thousands on 3rd party rides!

**Crash tested** and WC19 compliant for vehicle transportation

**Elevating seat height** makes transfers safe and easy

Tilt and recline functionality allow each patient to choose a comfortable position.

### **SPECIFICATIONS**

| INFINITELY<br>ADJUSTABLE TILT | Up to 20°                                   |  |  |
|-------------------------------|---------------------------------------------|--|--|
| INFINITELY ADJUSTABLE RECLINE | Up to 90°                                   |  |  |
| WEIGHT CAPACITY               | 450 lbs. (204 kg)                           |  |  |
| SEAT WIDTHS                   | ADJUSTABLE<br>20 in - 24 in (51 cm - 61 cm) |  |  |
| SEAT DEPTHS                   | 18.5 in (46 cm)                             |  |  |
| LIFETIME<br>WARRANTY FRAME    | 16-Gauge tubular steel frame<br>5 YEARS     |  |  |