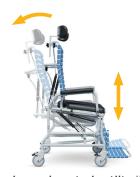

### Seat Tilt

### Keeps the occupant's hips at a fixed angle

- Facilitates pressure redistribution
- Allows posterior positioning for comfort
- Angle-adjustable seat accommodates lifts and transfers

### Back Recline

### Opens angle of the occupant's hips

- Infinitely adjustable to the patient's preference.
- Decreases postural deviations, such as lateral lean and slumping
- Many models are capable of Trendelenburg Position