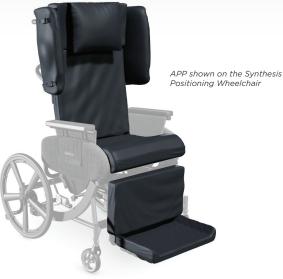

### Additional Positioning Padding (APP)

### **RECOMMENDED FOR:**

Use with positioning wheelchairs to give patients extra comfort.

- · Seat Cushion
- Back and Head Support
- Foot and Calf Support
- Lateral Shoulder Support Cushions