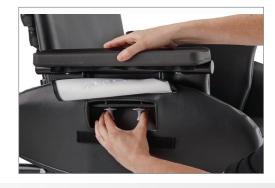

### **Trays**

- Slide-On Full Tray
- Slide-On Half Tray
- Padded Tray Cover

Slide-On Half Tray

Slide-On Full Tray