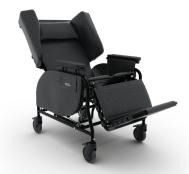

# Revive Shower Commode

Durable bathing system for safe patient care

**Dynamic tilting and reclining** permits safe and thorough bathing

The recline feature and removable arm supports make it easy for thorough bathing and skin assessments.

**Anterior and posterior tilt** allows for easy user positioning

Rust-resistant frame and components are durable and long-lasting

| WEIGHT CAPACITY            | 300 lbs. (136 kg)                                      |                                  |  |  |
|----------------------------|--------------------------------------------------------|----------------------------------|--|--|
| SEAT WIDTHS                | 18 in, 20 in, 22 in<br>(46 cm, 51 cm, 56 cm)           |                                  |  |  |
| SEAT DEPTHS                | <b>ADJUSTABLE</b><br>16 in - 19 in (40 cm - 48 cm)     |                                  |  |  |
| BACK LENGTHS               | 16 in, 18 in, 20 in<br>(41 cm, 46 cm, 51 cm)           | Angle adjustable to 5°, 10°, 15° |  |  |
| SEAT<br>SURFACE HEIGHTS    | <b>ADJUSTABLE</b><br>19.5 in (50 cm) - 23.5 in (60 cm) |                                  |  |  |
| LIFETIME<br>FRAME WARRANTY | 16-Gauge Stainless Steel Frame 10 YEARS                |                                  |  |  |
| SPECIAL FEATURES           | Simple Lateral Transfers and Self Propelled Mobility   |                                  |  |  |