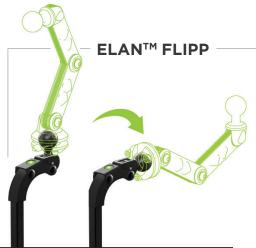

## Flipp Hardware

Upgrade to the Flipp
Hardware, and with the
push of a button, you can
flip back the head support
pad. Compatible with both
the Loxx and the Elan head
support hardware.