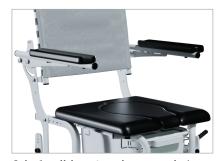

### Adjustable & Removable Arm Supports

### Provides support for the occupant's arms

- Improves postural stability with support of upper extremities
- Removable arm supports provide easy access for caregivers making frequent adjustments, transfers, or repositioning.

### Adjustable & Removable Upper Lateral Supports

### Helps maintain the occupant's postural support

- Promotes a midline posture and minimizes postural deviations
- Easily removable for safe transfers
- Enhances users' comfort and safety