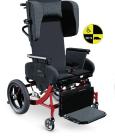

# **Synthesis**

### Positioning Wheelchair

A full range of positioning features with a contemporary design

Tilt functionality provides additional pressure offloading

Front-pivot seat tilt maintains a forward line of sight, enhancing engagement.

**Adjustable upper lateral supports** fit a variety of users

Optional WC-19 Transportation Package enables safe patient travel\*