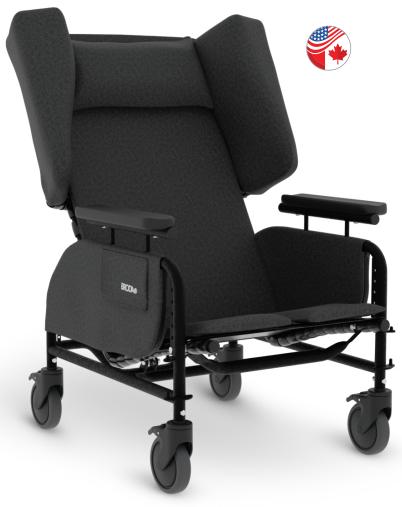

# **Elite**

### Rehab Wheelchair

Enhanced mobility and freedom

**Rear-mount mag wheels** facilitate hand propulsion, allowing users to engage with their surroundings

Adjustable tilt and recline help decrease postural deviations such as slumping, lateral lean, and head drop

**Posterior tilt** effectively opens the diaphragm improving digestion, oxygenation, and organ function

Two pressure-relieving seat options: Comfort Tension Seating® OR a solid seat pan with Matrx® Seating Series Cushions