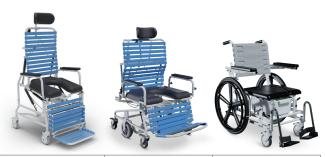

### **HYGIENE**

Shower and commode chairs facilitate a dignified, multipositional hygiene experience.

REVIVE SHOWER COMMODE pg. 28

# Revive Shower Commode

Durable bathing system for safe patient care

**Dynamic tilting and reclining** permits safe and thorough bathing

The recline feature and removable arm supports make it easy for thorough bathing and skin assessments.

### Shower Commode

Safe, Comfortable, Independent Bathing. 5X MORE DURABLE than a PVC Shower Chair!

Features a range of simple adjustments for seat depth, wheel position, seat height, and more.

**2-in-1 solid seat and commode** is highly-versatile and easily mountable in all four directions

### **Bariatric Shower Commode**

Durable bathing system for safe patient care

**Concave back option** accomodates and supports gluteal shelf

**Dynamic tilting and reclining** permits safe and thorough bathing