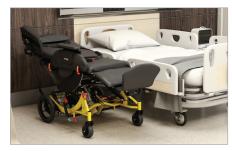

Several of Broda's wheelchairs can be equipped with a factory-installed WC19 transport package, which enables the wheelchairs to be used in a variety of vehicles to safely travel with users without compromising comfort.

### **Save Money on Resident Transportation**

Facilities can save thousands of dollars per month by offering their own resident transportation rather than using a 3rd party service. Broda's crash-tested, WC19 certified wheelchairs make it safe and easy to take residents where they need to go.

### **Save Time & Reduce Risk**

Broda's wheelchairs can be operated by one caregiver. They roll into vehicles easily with no lifting required, lowering the injury risk to both employees and patients.