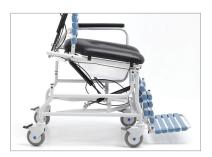

### Shower Commode

Safe, Comfortable, Independent Bathing. 5X MORE DURABLE than a PVC Shower Chair!

Features a range of simple adjustments for seat depth, wheel position, seat height, and more.

**2-in-1 solid seat and commode** is highly-versatile and easily mountable in all four directions

Configurable with either anti-rust, PVC mag wheels or cost-effective casters

Fold-up arm supports and swingaway leg supports allow for easy bathing and transfers

| INFINITELY<br>ADJUSTABLE TILT | Up to 14° (of posterior tilt)<br>Up to 8° (of anterior tilt) |  |  |  |
|-------------------------------|--------------------------------------------------------------|--|--|--|
| DEGREES OF RECLINE            | Up to 65°                                                    |  |  |  |
| WEIGHT CAPACITY               | 800 lbs. (362kg)                                             |  |  |  |
| SEAT WIDTHS                   | 27 in, 33 in<br>(68 cm, 83 cm)                               |  |  |  |
| SEAT DEPTHS                   | 21 in, 23 in<br>(54 cm, 58 cm)                               |  |  |  |
| SEAT<br>SURFACE HEIGHTS       | 21.5 in, 23.5 in<br>(55 cm, 60 cm)                           |  |  |  |
| LIFETIME<br>WARRANTY FRAME    | 16-Gauge Tubular Steel Frame<br>10 YEARS                     |  |  |  |