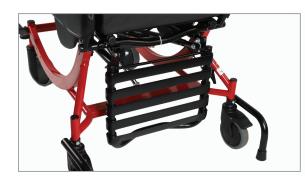

# Leg & Foot Support

- ABS Leg Support
- Foot Box
- Swing-Away Leg Support
- Leg Support Panel
- Elevating Leg Supports

Leg Support

Foot Box