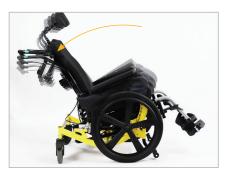

### Positioning Wheelchair

A full range of positioning features with a contemporary design

Tilt functionality provides additional pressure offloading

Front-pivot seat tilt maintains a forward line of sight, enhancing engagement.

Tilt and optional recline functionality allow easy repositioning of users

Removable arm supports make transfers safer for caregivers and patients

Posterior Tilt effectively opens the diaphragm improving digestion, oxygenation, and organ function