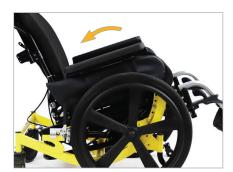

Tilt and optional recline functionality allow easy repositioning of users

Removable arm supports make transfers safer for caregivers and patients

Posterior Tilt effectively opens the diaphragm improving digestion, oxygenation, and organ function

### Tilt Wheelchair

Simplified pressure-relieving technology

Tilt functionality makes it easy to reposition users for maximum pressure redistribution.

**Removable arm supports** make transfers safer for caregivers and patients.