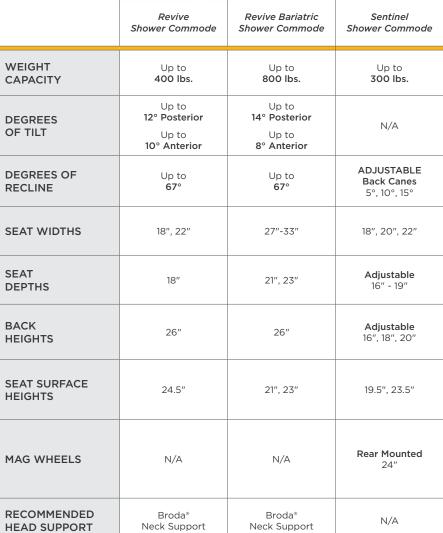

### INFINITELY Up to 12° (with posterior tilt) **ADJUSTABLE TILT** Up to 10° (with anterior tilt) **DEGREES OF RECLINE** Up to 67° WEIGHT CAPACITY 400 lbs. (181kg) 18 in, 22 in **SEAT WIDTHS** (45 cm, 56 cm) **SEAT DEPTHS** 18 in (45 cm) SEAT 24.5 in (62 cm) SURFACE HEIGHT LIFETIME 16-Gauge Tubular Steel Frame WARRANTY FRAME 10 YEARS

# Revive Shower Commode

Durable bathing system for safe patient care

**Dynamic tilting and reclining** permits safe and thorough bathing

The recline feature and removable arm supports make it easy for thorough bathing and skin assessments.

**Anterior and posterior tilt** allows for easy user positioning

Rust-resistant frame and components are durable and long-lasting

| WEIGHT CAPACITY            | 300 lbs. (136 kg)                                      |                                  |  |  |
|----------------------------|--------------------------------------------------------|----------------------------------|--|--|
| SEAT WIDTHS                | 18 in, 20 in, 22 in<br>(46 cm, 51 cm, 56 cm)           |                                  |  |  |
| SEAT DEPTHS                | <b>ADJUSTABLE</b><br>16 in - 19 in (40 cm - 48 cm)     |                                  |  |  |
| BACK LENGTHS               | 16 in, 18 in, 20 in<br>(41 cm, 46 cm, 51 cm)           | Angle adjustable to 5°, 10°, 15° |  |  |
| SEAT<br>SURFACE HEIGHTS    | <b>ADJUSTABLE</b><br>19.5 in (50 cm) - 23.5 in (60 cm) |                                  |  |  |
| LIFETIME<br>FRAME WARRANTY | 16-Gauge Stainless Steel Frame 10 YEARS                |                                  |  |  |
| SPECIAL FEATURES           | Simple Lateral Transfers and Self Propelled Mobility   |                                  |  |  |

### Shower Commode

Safe, Comfortable, Independent Bathing. 5X MORE DURABLE than a PVC Shower Chair!

Features a range of simple adjustments for seat depth, wheel position, seat height, and more.

**2-in-1 solid seat and commode** is highly-versatile and easily mountable in all four directions

Configurable with either anti-rust, PVC mag wheels or cost-effective casters

Fold-up arm supports and swingaway leg supports allow for easy bathing and transfers

| INFINITELY<br>ADJUSTABLE TILT | Up to 14° (of posterior tilt)<br>Up to 8° (of anterior tilt) |  |  |  |
|-------------------------------|--------------------------------------------------------------|--|--|--|
| DEGREES OF RECLINE            | Up to 65°                                                    |  |  |  |
| WEIGHT CAPACITY               | 800 lbs. (362kg)                                             |  |  |  |
| SEAT WIDTHS                   | 27 in, 33 in<br>(68 cm, 83 cm)                               |  |  |  |
| SEAT DEPTHS                   | 21 in, 23 in<br>(54 cm, 58 cm)                               |  |  |  |
| SEAT<br>SURFACE HEIGHTS       | 21.5 in, 23.5 in<br>(55 cm, 60 cm)                           |  |  |  |
| LIFETIME<br>WARRANTY FRAME    | 16-Gauge Tubular Steel Frame<br>10 YEARS                     |  |  |  |

### **Bariatric Shower Commode**

Durable bathing system for safe patient care

**Concave back option** accomodates and supports gluteal shelf

**Dynamic tilting and reclining** permits safe and thorough bathing

**Anterior and posterior tilt** allow for easy user positioning

Rust-resistant frame and components are durable and long-lasting