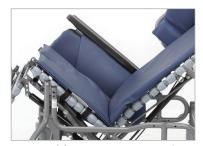

### Positioning Wheelchair

A full range of positioning features with a contemporary design

Tilt functionality provides additional pressure offloading

Front-pivot seat tilt maintains a forward line of sight, enhancing engagement.

**Adjustable upper lateral supports** fit a variety of users

Optional WC-19 Transportation Package enables safe patient travel\*