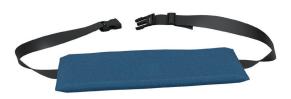

# **Positioning Straps**

- Thigh Positioning Belt
- Pelvic Positioning Belt

Pelvic Positioning Belt

|                             | Synthesis Positioning<br>Wheelchair                                               | Elite Positioning<br>Wheelchair<br>AVAILABLE ONLY IN CANADA<br>AND AUSTRALIA<br>Elite Tilt<br>Wheelchair | Midline Positioning<br>Wheelchair                                                 | Centric Positioning<br>Wheelchair                                                 | Vanguard® Bariatric<br>Wheelchair        |
|-----------------------------|-----------------------------------------------------------------------------------|----------------------------------------------------------------------------------------------------------|-----------------------------------------------------------------------------------|-----------------------------------------------------------------------------------|------------------------------------------|
| WEIGHT<br>CAPACITY          | Up to <b>350 lbs.</b>                                                             | Up to <b>350 lbs.</b>                                                                                    | Up to <b>350 lbs.</b>                                                             | Up to <b>250 lbs.</b>                                                             | Up to<br><b>600 lbs.</b>                 |
| DEGREES<br>OF TILT          | Up to<br><b>40°</b>                                                               | Up to<br><b>40</b> °                                                                                     | Up to<br>38°                                                                      | Up to<br>25°                                                                      | Up to 30° Posterior Up to 10° Anterior   |
| DEGREES OF<br>RECLINE       | Up to<br><b>90°</b><br>Trendelenburg<br>capable                                   | Positioning:<br>Up to 90°<br>Trendelenburg<br>Capable<br>Tilt: N/A                                       | Up to<br><b>90°</b><br>Trendelenburg<br>capable                                   | Up to<br><b>45°</b>                                                               | Up to<br><b>45</b> °                     |
| SEAT WIDTHS<br>AVAILABLE    | 16", 18", 20",<br>22", 24", 26"                                                   | 16", 18", 20", 22",<br>24", 26", 28"                                                                     | 16", 18", 20", 22",<br>24", 26", 28"                                              | 16", 18", 20", 22",<br>24", 26", 28"                                              | 24", 26", 28", 30"                       |
| SEAT<br>DEPTHS              | Standard:<br>17", 18.5", 20", 22"<br>WC19 Package:<br>17", 18.5", 20"             | 15.5", 17", 18.5",<br>20", 22"                                                                           | 15.5", 17",<br>18.5", 20"                                                         | 15.5", 17",<br>18.5", 20"                                                         | Adjustable:<br>21" or 23"                |
| BACK<br>HEIGHTS             | 32", 33.5", 35"                                                                   | 32", 33.5", 35"                                                                                          | 32", 33.5", 35"                                                                   | 32", 33.5", 35"                                                                   | Adjustable: 32", 34", 36", 38", 40"      |
| SEAT SURFACE<br>HEIGHTS     | 19.5", 20.5",<br>22", 23.5"                                                       | 19.5", 20.5",<br>22", 23.5"                                                                              | Adjustable<br>17", 18", 19",<br>20", 21", 22"                                     | <b>Adjustable</b> 19.5", 20.5", 21.5"                                             | Adjustable<br>20", 21", 22",<br>23", 24" |
| MAG WHEELS                  | 14" Mid Mounted<br>14" Rear Mounted<br>20" Rear Mounted                           | 14" Mid Mounted<br>14" Rear Mounted<br>20" Rear Mounted                                                  | Front Mounted<br>20", 22", 24"<br>Rear Mounted<br>20", 22"                        | Front Mounted 20", 22", 24"  Rear Mounted 20", 22", 24"                           | N/A                                      |
| RECOMMENDED<br>SEATING      | Comfort<br>Tension Seating®<br>Additional Positioning<br>Padding (APP)<br>Cushion | Comfort<br>Tension Seating*<br>Additional Positioning<br>Padding (APP)<br>Cushion                        | Comfort<br>Tension Seating*<br>Additional Positioning<br>Padding (APP)<br>Cushion | Comfort<br>Tension Seating®<br>Additional Positioning<br>Padding (APP)<br>Cushion | Comfort<br>Tension Seating®              |
| RECOMMENDED<br>BACK SUPPORT | Comfort Tension<br>Seating*<br>Additional Positioning<br>Padding (APP) Back       | Comfort Tension<br>Seating*<br>Additional Positioning<br>Padding (APP) Back                              | Comfort Tension<br>Seating*<br>Additional Positioning<br>Padding (APP) Back       | Comfort Tension<br>Seating®<br>Additional Positioning<br>Padding (APP) Back       | Comfort<br>Tension Seating®              |
| RECOMMENDED<br>HEAD SUPPORT | Broda®<br>Neck Support                                                            | Broda®<br>Neck Support                                                                                   | Broda®<br>Neck Support                                                            | Broda®<br>Neck Support                                                            | Broda®<br>Neck Support                   |