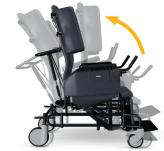

### Seat Tilt

### Keeps the occupant's hips at a fixed angle

- Facilitates pressure redistribution
- Allows posterior positioning for comfort
- Angle-adjustable seat accommodates lifts and transfers

### Back Recline

### Opens angle of the occupant's hips

- Infinitely adjustable to the patient's preference.
- Decreases postural deviations, such as lateral lean and slumping
- Many models are capable of Trendelenburg Position