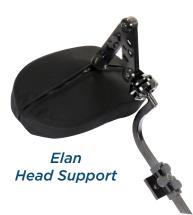

# **Head & Neck Support**

Standard Head Support Pad

4-Point Head Support Pad

Hug Head Support Pad

## Flipp Hardware

Upgrade to the Flipp
Hardware, and with the
push of a button, you can
flip back the head support
pad. Compatible with both
the Loxx and the Elan head
support hardware.