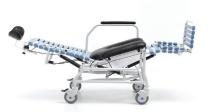

# Revive Shower Commode

Durable bathing system for safe patient care

**Dynamic tilting and reclining** permits safe and thorough bathing

The recline feature and removable arm supports make it easy for thorough bathing and skin assessments.

**Anterior and posterior tilt** allows for easy user positioning

Rust-resistant frame and components are durable and long-lasting

| WEIGHT CAPACITY            | 300 lbs. (136 kg)                                      |                                  |  |  |
|----------------------------|--------------------------------------------------------|----------------------------------|--|--|
| SEAT WIDTHS                | 18 in, 20 in, 22 in<br>(46 cm, 51 cm, 56 cm)           |                                  |  |  |
| SEAT DEPTHS                | <b>ADJUSTABLE</b><br>16 in - 19 in (40 cm - 48 cm)     |                                  |  |  |
| BACK LENGTHS               | 16 in, 18 in, 20 in<br>(41 cm, 46 cm, 51 cm)           | Angle adjustable to 5°, 10°, 15° |  |  |
| SEAT<br>SURFACE HEIGHTS    | <b>ADJUSTABLE</b><br>19.5 in (50 cm) - 23.5 in (60 cm) |                                  |  |  |
| LIFETIME<br>FRAME WARRANTY | 16-Gauge Stainless Steel Frame 10 YEARS                |                                  |  |  |
| SPECIAL FEATURES           | Simple Lateral Transfers and Self Propelled Mobility   |                                  |  |  |