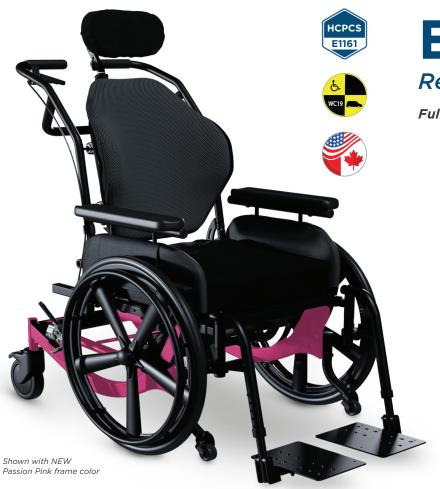

# **Elite**

### Rehab Wheelchair

Enhanced mobility and freedom

**Rear-mount mag wheels** facilitate hand propulsion, allowing users to engage with their surroundings

Adjustable tilt and recline help decrease postural deviations such as slumping, lateral lean, and head drop

**Posterior tilt** effectively opens the diaphragm improving digestion, oxygenation, and organ function

Two pressure-relieving seat options: Comfort Tension Seating® OR a solid seat pan with Matrx® Seating Series Cushions