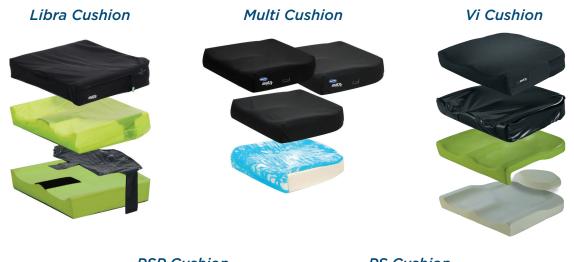

|                             | Encore<br>Rehab Wheelchair                           | Comfort Rehab<br>Wheelchair                                               | Synthesis Rehab<br>Wheelchair<br>AVAILABLE ONLY IN<br>THE UNITED STATES | Elite Rehab<br>Wheelchair                                         | Latitude Rehab<br>Wheelchair                                      |
|-----------------------------|------------------------------------------------------|---------------------------------------------------------------------------|-------------------------------------------------------------------------|-------------------------------------------------------------------|-------------------------------------------------------------------|
| WEIGHT<br>CAPACITY          | Up to <b>250 lbs</b> .                               | Up to <b>250 lbs</b> .                                                    | Up to<br><b>350 lbs</b> .                                               | Up to<br><b>350 lbs.</b>                                          | Up to <b>250 lbs</b> .                                            |
| DEGREES<br>OF TILT          | Up to 33° (with dynamic rocking)                     | Up to<br>45°                                                              | Up to<br><b>40</b> °                                                    | Up to<br><b>40</b> °                                              | Up to 33° (with Dynamic Rocking)                                  |
| DEGREES OF<br>RECLINE       | N/A                                                  | N/A                                                                       | Up to<br><b>90</b> °                                                    | 15°                                                               | N/A                                                               |
| SEAT WIDTHS                 | 16", 18", 20", 22"                                   | 16", 18", 20", 22"                                                        | 16", 18", 20",<br>22", 24", 26"                                         | 16", 18", 20", 22",<br>24", 26", 28"                              | 16", 18", 20", 22"                                                |
| SEAT DEPTHS                 | 16", 17", 18", 19". 20"                              | 16", 17", 18", 19", 20"                                                   | 17", 18.5", 20"                                                         | 17", 18.5", 20", 22"                                              | 15.5", 17", 18.5", 20"                                            |
| BACK CANE<br>ANGLES         | 5°, 10°, 15°, 20°                                    | 5°, 10°, 15°, 20°                                                         | N/A                                                                     | N/A                                                               | N/A                                                               |
| BACK HEIGHTS                | 16", 18", 21", 24"                                   | 16", 18", 21", 24"                                                        | 32", 33.5", 35"                                                         | 32"                                                               | 32", 33.5", 35"                                                   |
| SEAT SURFACE<br>HEIGHTS     | <b>Adjustable</b><br>14", 15", 16",<br>17", 18", 19" | <b>Adjustable</b><br>14", 15", 15.5", 16",<br>16.5", 17", 17.5", 18", 19" | 19.5", 20.5", 22", 23.5"                                                | 20.5"                                                             | <b>Adjustable</b><br>14", 15", 16",<br>17", 18", 19"              |
| MAG WHEELS                  | Front Mounted<br>20", 22"                            | Rear Mounted<br>20", 22", 24"                                             | Rear Mounted<br>14", 20"<br>Mid Mounted<br>14"                          | Rear Mounted<br>14", 20", 22"                                     | Front or<br>Rear Mounted<br>20", 22"                              |
| RECOMMENDED<br>SEATING      | Matrx® Libra<br>Cushion                              | Matrx® Libra<br>Cushion                                                   | Matrx® Libra<br>Cushion                                                 | Matrx® Libra<br>Cushion                                           | Matrx® Libra<br>Cushion                                           |
| RECOMMENDED<br>BACK SUPPORT | Matrx® E2<br>Back Support                            | Matrx® E2<br>Back Support                                                 | Matrx® E2<br>Back Support                                               | Comfort Tension<br>Seating*<br>Slim Posture<br>Padding (SPP) Back | Comfort Tension<br>Seating*<br>Slim Posture<br>Padding (SPP) Back |
| RECOMMENDED<br>HEAD SUPPORT | Matrx® Loxx Headrest                                 | Matrx® Loxx Headrest                                                      | Broda Neck Support                                                      | Broda Neck Support                                                | Broda Neck Support                                                |