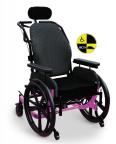

# **Synthesis**

### Positioning Wheelchair

A full range of positioning features with a contemporary design

Tilt functionality provides additional pressure offloading

Front-pivot seat tilt maintains a forward line of sight, enhancing engagement.

**Adjustable upper lateral supports** fit a variety of users

Optional WC-19 Transportation Package enables safe patient travel\*