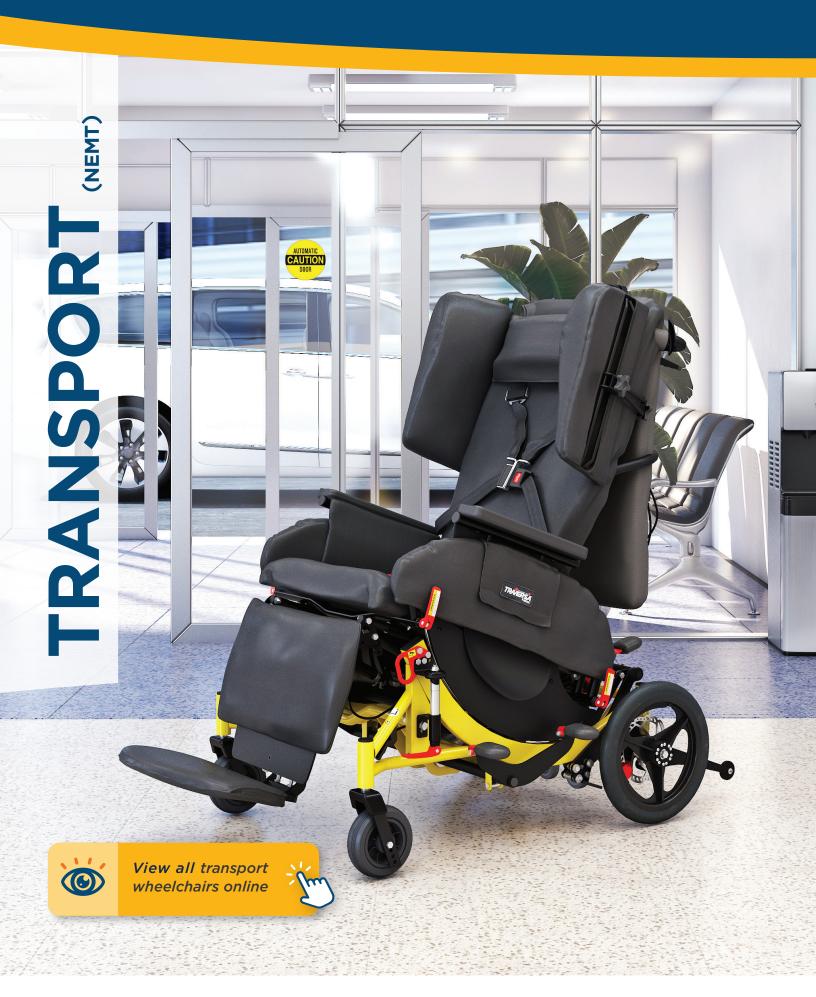

# TRANSPORT (WC-19)

All the benefits of a standard Broda wheelchair, certified for non-emergency medical transportation (NEMT).

TRAVERSA TRANSPORT WHEELCHAIR

# TRACERSA DY BRODA

### Transport Wheelchair

Save Money on Patient Transport

Provide transportation for your residents, saving thousands on 3rd party rides!

**Crash tested** and WC19 compliant for vehicle transportation

**Elevating seat height** makes transfers safe and easy

Tilt and recline functionality allow each patient to choose a comfortable position.