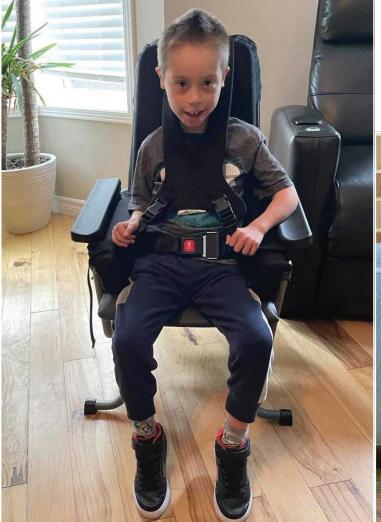

### The Broda Face

When someone sits in a Broda wheelchair for the first time, their face says it all. Expressions always shift from pain and discomfort to contentment and relief. We fondly refer to this expression as the "Broda Face." These faces inspire our mission to transform healthcare comfort globally.