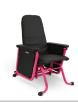

# **Aspire**

Pediatric Glider

Dynamic seating for pediatric settings

**Gentle gliding motion** calms and soothes agitation

Durable frame & caregiver lock increases user stability and safety

**Stimulates active users** to reduce anxiety and improve contentment

**Comfort Tension Seating**\* increases support and sitting tolerance

### **SPECIFICATIONS**

| WEIGHT CAPACITY | Up to 200 lbs<br>(90kg)      |         |         |         |
|-----------------|------------------------------|---------|---------|---------|
|                 | SEAT                         | SEAT    | SEAT    | BACK    |
|                 | WIDTH                        | DEPTH   | HEIGHT  | HEIGHT  |
| SMALL           | 12 in                        | 10 in   | 10 in   | 18 in   |
|                 | (30 cm)                      | (25 cm) | (25 cm) | (45 cm) |
| MEDIUM          | 14 in                        | 12 in   | 12 in   | 20 in   |
|                 | (35 cm)                      | (30 cm) | (30 cm) | (50 cm) |
| LARGE           | 16 in                        | 14 in   | 14 in   | 22 in   |
|                 | (40 cm)                      | (35 cm) | (35 cm) | (58 cm) |
| LIFETIME        | 16-Gauge Tubular Steel Frame |         |         |         |
| WARRANTY FRAME  | 10 YEARS                     |         |         |         |