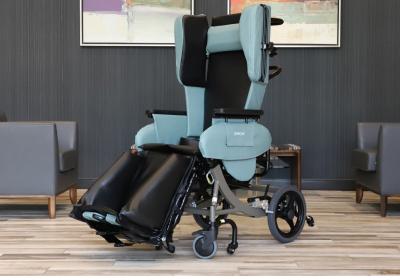

# **Synthesis**

### Positioning Wheelchair

A full range of positioning features with a contemporary design

Tilt functionality provides additional pressure offloading

Front-pivot seat tilt maintains a forward line of sight, enhancing engagement.

**Adjustable upper lateral supports** fit a variety of users

Optional WC-19 Transportation Package enables safe patient travel\*