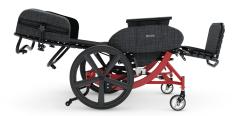

# **Synthesis**

### Positioning Wheelchair

A full range of positioning features with a contemporary design

Tilt functionality provides additional pressure offloading

Front-pivot seat tilt maintains a forward line of sight, enhancing engagement.

**Adjustable upper lateral supports** fit a variety of users

Optional WC-19 Transportation Package enables safe patient travel\*