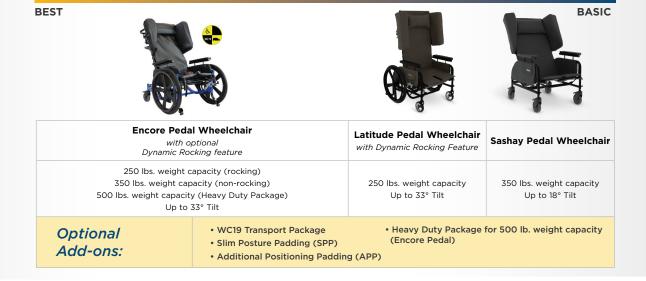

# REHABILITATION (E1161)

Durable, versatile wheelchairs enhance function in activities of daily living (ADLs).

ENCORE REHAB WHEELCHAIR pg. 20

### PEDAL

Broda wheelchairs maximize independent mobility while offering supportive comfort.

ENCORE PEDAL WHEELCHAIR pg. 16

View accessories, color options, order forms, and more!

Vanguard Bariatric Wheelchair

"Prior to the *Encore wheelchair*, we had tried numerous positioning devices for the resident, which were ineffective. She had a tendency to lean forward and to one side. Once using the Encore, the resident's posture immediately improved. She, herself, was very thankful because she was "so comfortable". The staff couldn't believe the result. Besides this resident sitting in proper alignment, she could still self-propel with her feet."

- Linda P.
Restorative Coordinator

Upgrade to the Heavy Duty Package for a 500 lb. weight capacity.

View accessories, color options, order forms, and more!

**Encore Pedal Wheelchair** 

Adjustable seat surface height goes as low as 12.5 in. (32 cm) for optimal heel strike

Front-pivot seat tilt maintains a proper position for self-propulsion

Optional Dynamic Rocking feature helps the user remain calm and content

Comfort Tension Seating® increases support as well as sitting tolerance

# Sashay

Pedal Wheelchair

Simplified Mobility & Dynamic Movement

Front-pivot seat tilt maintains user comfort with smooth, effortless tilt

Adjustable arm-rests aid in user comfort and positioning

Adjustable seat surface height allows for proper foot propulsion

# Latitude

### Pedal Wheelchair

Simplified Mobility & Dynamic Movement

**Rocking motion** helps calm agitation, creating a soothing effect

Posterior tilt aids in pressure redistribution

**Front-pivot seat tilt** enhances visual orientation and encourages self-mobility with proper foot-on-floor positioning