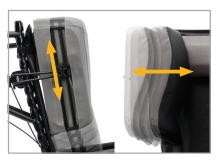

### Seat Tilt

### Keeps the occupant's hips at a fixed angle

- Facilitates pressure redistribution
- Allows posterior positioning for comfort
- Angle-adjustable seat accommodates lifts and transfers