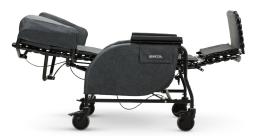

### Positioning Wheelchair

A full range of positioning features with a contemporary design

Tilt functionality provides additional pressure offloading

Front-pivot seat tilt maintains a forward line of sight, enhancing engagement.

Tilt and optional recline functionality allow easy repositioning of users

Removable arm supports make transfers safer for caregivers and patients

Posterior Tilt effectively opens the diaphragm improving digestion, oxygenation, and organ function