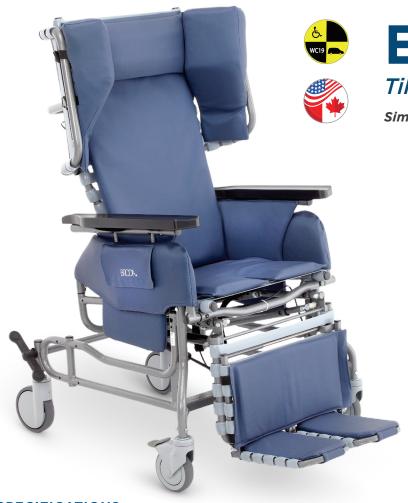

# **Synthesis**

### Positioning Wheelchair

A full range of positioning features with a contemporary design

Tilt functionality provides additional pressure offloading

Front-pivot seat tilt maintains a forward line of sight, enhancing engagement.

**Adjustable upper lateral supports** fit a variety of users

Optional WC-19 Transportation Package enables safe patient travel\*

### **SPECIFICATIONS**

| INFINITELY<br>ADJUSTABLE TILT | Up to 40°                                                                              |
|-------------------------------|----------------------------------------------------------------------------------------|
| INFINITELY ADJUSTABLE RECLINE | Up to 90° (Trendelenburg Capable)                                                      |
| WEIGHT CAPACITY               | 350 lbs. (158 kg)                                                                      |
| SEAT WIDTHS                   | 16 in, 18 in, 20 in, 22 in, 24 in, 26 in<br>(40 cm, 45 cm, 50 cm, 55 cm, 61 cm, 66 cm) |
| SEAT DEPTHS                   | 17 in, 18.5 in, 20 in, 22 in<br>(43cm, 46 cm, 50 cm, 56 cm)                            |
| LIFETIME<br>WARRANTY FRAME    | 16-Gauge tubular steel frame 10 YEARS                                                  |