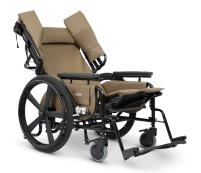

# **Encore**

### Rehab Wheelchair

Fully-customizable mobility

**Back canes fold down** for easy storage options

**Dynamic rocking function** soothes and stimulates the user

Front-pivot seat tilt maintains a proper position for self-propulsion

**Open seating system** allows for almost any seating configuration