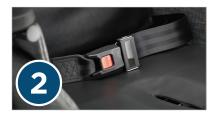

### What Makes a Wheelchair WC19 Certified?

To be WC19 compliant, a wheelchair must meet the following criteria:

Four easily accessible securement points on the wheelchair frame.

A wheelchair-anchored pelvic belt restraint.

WC19 labeling on the wheelchair frame and belts.

Successful completion of a 30-mph, 2-g frontal impact test without any components failing. An occupied crash test with a test dummy is a plus.

Securement geometry that accepts a securement strap end-fitting hook.