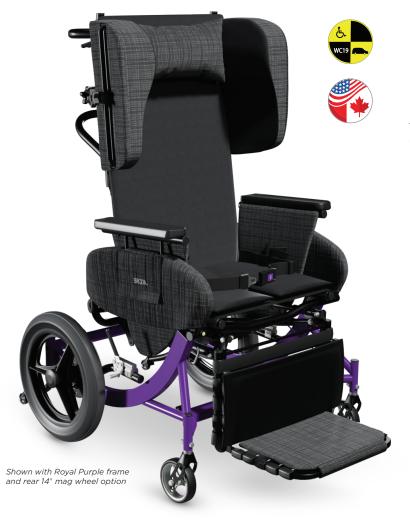

# **Midline**

### Positioning Wheelchair

Enhanced positioning with refined features

Full tilt and recline functionality provides superior positioning and Trendelenburg capability.

Adjustable seat surface height adapts the Midline to support users at multiple care levels

**Tilt-in-space** enhances pressure management and wound prevention.

**Comfort Tension Seating**\* increases support as well as sitting tolerance