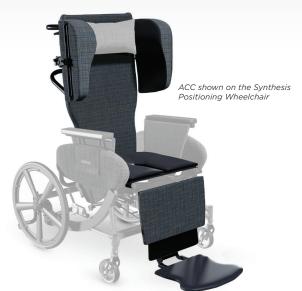

### Acute Care Configuration (ACC)

### RECOMMENDED FOR:

Healthcare environments where infection control and durability are a high priority.

- Full Vinyl Covers
- ABS Footrest with Calf and Sole Pads
- Covers Comfort Tension Seating® straps for easy cleaning