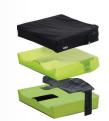

### Additional Positioning Padding (APP)

### **RECOMMENDED FOR:**

Use with positioning wheelchairs to give patients extra comfort.

- · Seat Cushion
- Back and Head Support
- Foot and Calf Support
- Lateral Shoulder Support Cushions