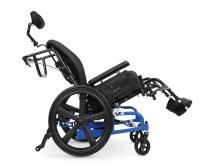

# **Elite**

### Rehab Wheelchair

Enhanced mobility and freedom

**Rear-mount mag wheels** facilitate hand propulsion, allowing users to engage with their surroundings

Adjustable tilt and recline help decrease postural deviations such as slumping, lateral lean, and head drop

**Posterior tilt** effectively opens the diaphragm improving digestion, oxygenation, and organ function

Two pressure-relieving seat options: Comfort Tension Seating® OR a solid seat pan with Matrx® Seating Series Cushions