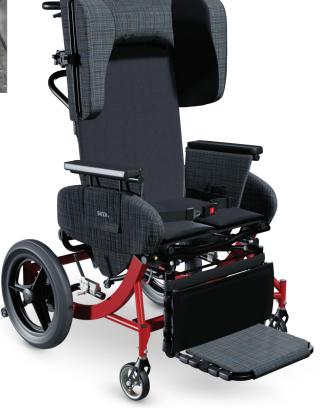

# **Synthesis**

### Positioning Wheelchair

A full range of positioning features with a contemporary design

Tilt functionality provides additional pressure offloading

Front-pivot seat tilt maintains a forward line of sight, enhancing engagement.

**Adjustable upper lateral supports** fit a variety of users

Optional WC-19 Transportation Package enables safe patient travel\*