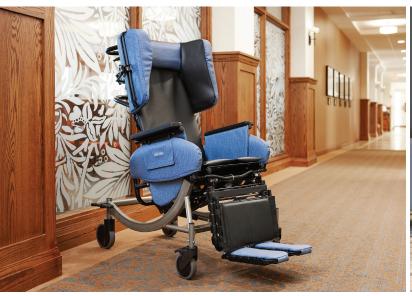

# **Synthesis**

### Positioning Wheelchair

A full range of positioning features with a contemporary design

Tilt functionality provides additional pressure offloading

Front-pivot seat tilt maintains a forward line of sight, enhancing engagement.

**Adjustable upper lateral supports** fit a variety of users

Optional WC-19 Transportation Package enables safe patient travel\*