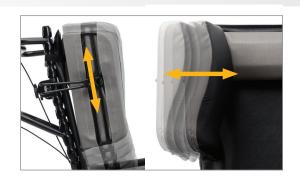

## **WC19 Transport Package**

If your wheelchair needs to take you outside of the home or facility, the WC19 Transport package allows for safe patient transport in an accessible vehicle.

This package adds the convenience of keeping the individual in the same wheelchair for everyday care and transportation. This reduces the number of transfers and improves the overall comfort and safety for both the user and the caregiver. The WC19 Wheelchair standards are put forth by the American National Standards Institute (ANSI) and the Rehabilitation Engineering and Assistive Technology Society of North America (RESNA) and tested by the University of Michigan Transportation Research Institute (UMTRI).

### What Makes a Wheelchair WC19 Certified?

To be WC19 compliant, a wheelchair must meet the following criteria:

Four easily accessible securement points on the wheelchair frame.

A wheelchair-anchored pelvic belt restraint.

WC19 labeling on the wheelchair frame and belts.

Successful completion of a 30-mph, 2-g frontal impact test without any components failing. An occupied crash test with a test dummy is a plus.

Securement geometry that accepts a securement strap end-fitting hook.

A clear path of travel that allows proper placement of vehicle-mounted occupant safety belts next to the skeletal parts of the passenger's body.

No sharp edges