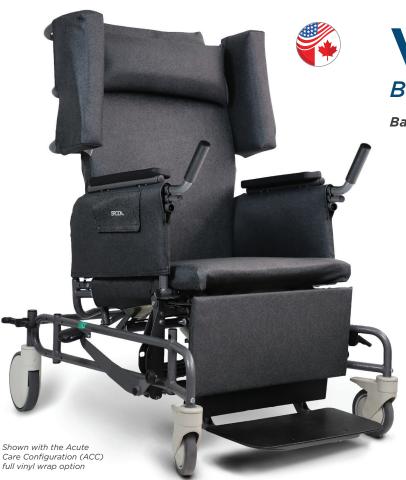

# **Synthesis**

### Positioning Wheelchair

A full range of positioning features with a contemporary design

Tilt functionality provides additional pressure offloading

Front-pivot seat tilt maintains a forward line of sight, enhancing engagement.

**Adjustable upper lateral supports** fit a variety of users

Optional WC-19 Transportation Package enables safe patient travel\*