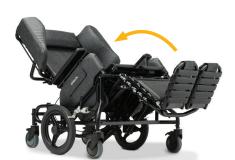

Tilt and optional recline functionality allow easy repositioning of users

Removable arm supports make transfers safer for caregivers and patients

Posterior Tilt effectively opens the diaphragm improving digestion, oxygenation, and organ function