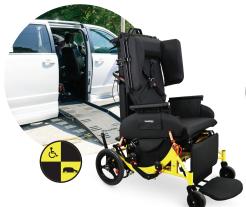

# TRANSPORT (WC-19)

All the benefits of a standard Broda wheelchair, certified for non-emergency medical transportation (NEMT).

TRAVERSA TRANSPORT WHEELCHAIR

Several of Broda's wheelchairs can be equipped with a factory-installed WC19 transport package, which enables the wheelchairs to be used in a variety of vehicles to safely travel with users without compromising comfort.

### **Save Money on Resident Transportation**

Facilities can save thousands of dollars per month by offering their own resident transportation rather than using a 3rd party service. Broda's crash-tested, WC19 certified wheelchairs make it safe and easy to take residents where they need to go.

### **Save Time & Reduce Risk**

Broda's wheelchairs can be operated by one caregiver. They roll into vehicles easily with no lifting required, lowering the injury risk to both employees and patients.

### **Crash Tested for Safety**

Vehicle passengers riding in wheelchairs are 45 times more likely to be injured in a crash than a typical passenger. Broda's wheelchairs meet all WC19 standards and are crash tested for optimal safety.