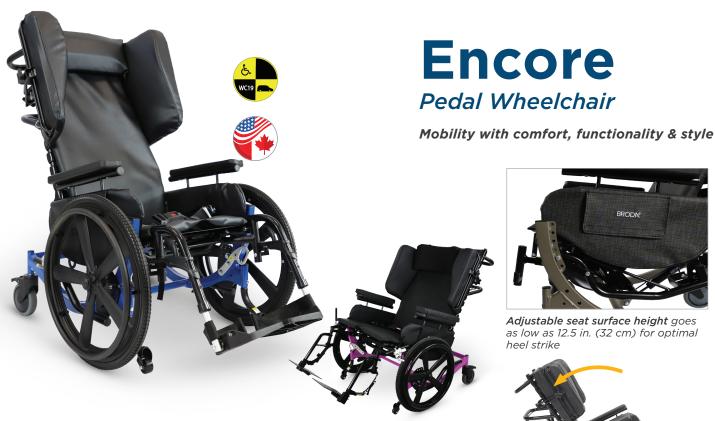

# **Encore**

### Rehab Wheelchair

Fully-customizable mobility

**Back canes fold down** for easy storage options

**Dynamic rocking function** soothes and stimulates the user

Front-pivot seat tilt maintains a proper position for self-propulsion

**Open seating system** allows for almost any seating configuration

- Linda P.
Restorative Coordinator

Upgrade to the Heavy Duty Package for a 500 lb. weight capacity.

View accessories, color options, order forms, and more!

**Encore Pedal Wheelchair** 

Adjustable seat surface height goes as low as 12.5 in. (32 cm) for optimal heel strike

Front-pivot seat tilt maintains a proper position for self-propulsion

Optional Dynamic Rocking feature helps the user remain calm and content

Comfort Tension Seating® increases support as well as sitting tolerance