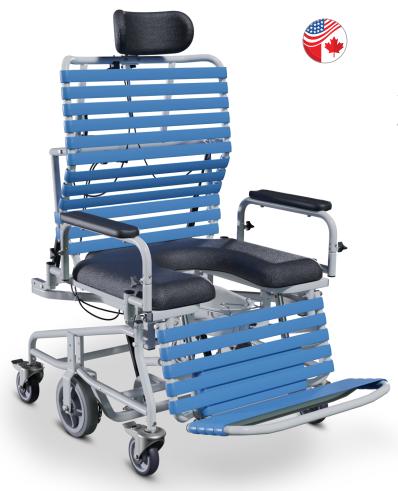

# TRACERSA DY BRODA

### Transport Wheelchair

Save Money on Patient Transport

Provide transportation for your residents, saving thousands on 3rd party rides!

**Crash tested** and WC19 compliant for vehicle transportation

**Elevating seat height** makes transfers safe and easy

Tilt and recline functionality allow each patient to choose a comfortable position.

### **SPECIFICATIONS**

| INFINITELY<br>ADJUSTABLE TILT | Up to 20°                                   |  |  |
|-------------------------------|---------------------------------------------|--|--|
| INFINITELY ADJUSTABLE RECLINE | Up to 90°                                   |  |  |
| WEIGHT CAPACITY               | 450 lbs. (204 kg)                           |  |  |
| SEAT WIDTHS                   | ADJUSTABLE<br>20 in - 24 in (51 cm - 61 cm) |  |  |
| SEAT DEPTHS                   | 18.5 in (46 cm)                             |  |  |
| LIFETIME<br>WARRANTY FRAME    | 16-Gauge tubular steel frame<br>5 YEARS     |  |  |