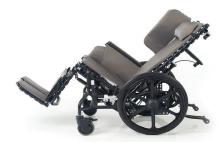

# TRACERSA DY BRODA

### Transport Wheelchair

Save Money on Patient Transport

Provide transportation for your residents, saving thousands on 3rd party rides!

**Crash tested** and WC19 compliant for vehicle transportation

**Elevating seat height** makes transfers safe and easy

Tilt and recline functionality allow each patient to choose a comfortable position.

### **SPECIFICATIONS**

| INFINITELY<br>ADJUSTABLE TILT | Up to 20°                                   |  |  |
|-------------------------------|---------------------------------------------|--|--|
| INFINITELY ADJUSTABLE RECLINE | Up to 90°                                   |  |  |
| WEIGHT CAPACITY               | 450 lbs. (204 kg)                           |  |  |
| SEAT WIDTHS                   | ADJUSTABLE<br>20 in - 24 in (51 cm - 61 cm) |  |  |
| SEAT DEPTHS                   | 18.5 in (46 cm)                             |  |  |
| LIFETIME<br>WARRANTY FRAME    | 16-Gauge tubular steel frame<br>5 YEARS     |  |  |