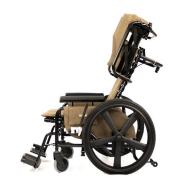

# **Synthesis**

### Positioning Wheelchair

A full range of positioning features with a contemporary design

Tilt functionality provides additional pressure offloading

Front-pivot seat tilt maintains a forward line of sight, enhancing engagement.

**Adjustable upper lateral supports** fit a variety of users

Optional WC-19 Transportation Package enables safe patient travel\*