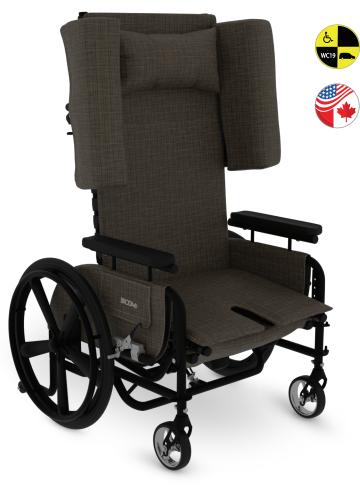

# **Synthesis**

### Positioning Wheelchair

A full range of positioning features with a contemporary design

Tilt functionality provides additional pressure offloading

Front-pivot seat tilt maintains a forward line of sight, enhancing engagement.

**Adjustable upper lateral supports** fit a variety of users

Optional WC-19 Transportation Package enables safe patient travel\*