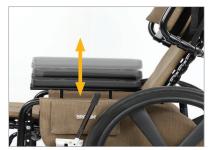

### Seat Tilt

### Keeps the occupant's hips at a fixed angle

- Facilitates pressure redistribution
- Allows posterior positioning for comfort
- Angle-adjustable seat accommodates lifts and transfers