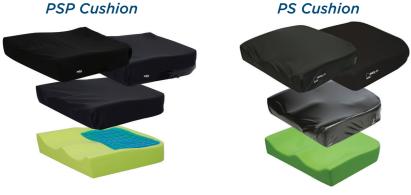

**Posterior tilt** effectively opens the diaphragm improving digestion, oxygenation, and organ function

Two pressure-relieving seat options: Comfort Tension Seating® OR a solid seat pan with Matrx® Seating Series Cushions