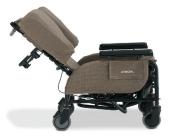

# **Synthesis**

### Positioning Wheelchair

A full range of positioning features with a contemporary design

Tilt functionality provides additional pressure offloading

Front-pivot seat tilt maintains a forward line of sight, enhancing engagement.

**Adjustable upper lateral supports** fit a variety of users

Optional WC-19 Transportation Package enables safe patient travel\*