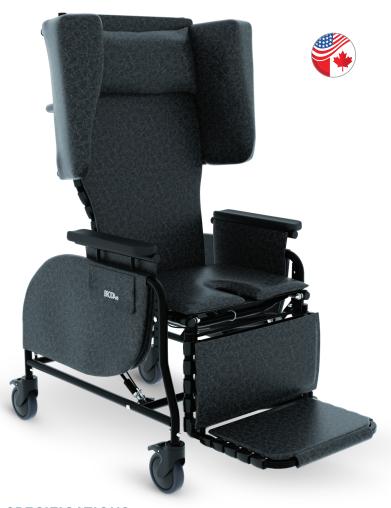

# **Synthesis**

### Positioning Wheelchair

A full range of positioning features with a contemporary design

Tilt functionality provides additional pressure offloading

Front-pivot seat tilt maintains a forward line of sight, enhancing engagement.

**Adjustable upper lateral supports** fit a variety of users

Optional WC-19 Transportation Package enables safe patient travel\*