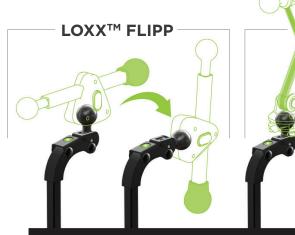

## Flipp Hardware

Upgrade to the Flipp
Hardware, and with the
push of a button, you can
flip back the head support
pad. Compatible with both
the Loxx and the Elan head
support hardware.