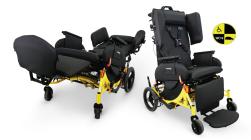

### **POSITIONING**

Tilt and recline features provide the optimum pressure redistribution and injury prevention.

SYNTHESIS POSITIONING WHEELCHAIR pg. 10

### Positioning Wheelchair

A full range of positioning features with a contemporary design

Tilt functionality provides additional pressure offloading

Front-pivot seat tilt maintains a forward line of sight, enhancing engagement.

**Adjustable upper lateral supports** fit a variety of users

Optional WC-19 Transportation Package enables safe patient travel\*

Tilt and optional recline functionality allow easy repositioning of users

Removable arm supports make transfers safer for caregivers and patients

Posterior Tilt effectively opens the diaphragm improving digestion, oxygenation, and organ function

Comfort Tension Seating® increases support and sitting tolerance

| INFINITELY<br>ADJUSTABLE TILT | Up to 40°                                                                                            |
|-------------------------------|------------------------------------------------------------------------------------------------------|
| WEIGHT CAPACITY               | 350 lbs. (159 kg)                                                                                    |
| SEAT WIDTHS                   | 16 in, 18 in, 20 in, 22 in, 24 in, 26 in, 28 in<br>(40 cm, 40 cm, 50 cm, 55 cm, 61 cm, 66 cm, 65 cm) |
| SEAT DEPTHS                   | 15.5 in, 17 in, 18.5 in, 20 in, 22 in<br>(37.5 cm, 43 cm, 46 cm, 50 cm, 56 cm)                       |
| LIFETIME<br>WARRANTY FRAME    | 16-Gauge tubular steel frame<br>10 YEARS                                                             |