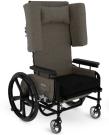

# Latitude

### Pedal Wheelchair

Simplified Mobility & Dynamic Movement

**Rocking motion** helps calm agitation, creating a soothing effect

Posterior tilt aids in pressure redistribution

**Front-pivot seat tilt** enhances visual orientation and encourages self-mobility with proper foot-on-floor positioning

**Comfort Tension Seating**\* improves postural support and sitting tolerance