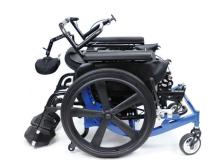

# **Encore**

### Rehab Wheelchair

Fully-customizable mobility

**Back canes fold down** for easy storage options

**Dynamic rocking function** soothes and stimulates the user

Front-pivot seat tilt maintains a proper position for self-propulsion

**Open seating system** allows for almost any seating configuration