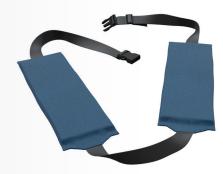

# **Positioning Straps**

- Thigh Positioning Belt
- Pelvic Positioning Belt

Pelvic Positioning Belt

|                             | Synthesis Positioning<br>Wheelchair                                               | Elite Positioning<br>Wheelchair<br>AVAILABLE ONLY IN CANADA<br>AND AUSTRALIA<br>Elite Tilt<br>Wheelchair | Midline Positioning<br>Wheelchair                                                 | Centric Positioning<br>Wheelchair                                                 | Vanguard® Bariatric<br>Wheelchair        |
|-----------------------------|-----------------------------------------------------------------------------------|----------------------------------------------------------------------------------------------------------|-----------------------------------------------------------------------------------|-----------------------------------------------------------------------------------|------------------------------------------|
| WEIGHT<br>CAPACITY          | Up to <b>350 lbs.</b>                                                             | Up to <b>350 lbs.</b>                                                                                    | Up to <b>350 lbs.</b>                                                             | Up to <b>250 lbs.</b>                                                             | Up to<br><b>600 lbs.</b>                 |
| DEGREES<br>OF TILT          | Up to<br><b>40°</b>                                                               | Up to<br><b>40</b> °                                                                                     | Up to<br>38°                                                                      | Up to<br>25°                                                                      | Up to 30° Posterior Up to 10° Anterior   |
| DEGREES OF<br>RECLINE       | Up to<br><b>90°</b><br>Trendelenburg<br>capable                                   | Positioning:<br>Up to 90°<br>Trendelenburg<br>Capable<br>Tilt: N/A                                       | Up to<br><b>90°</b><br>Trendelenburg<br>capable                                   | Up to<br><b>45°</b>                                                               | Up to<br><b>45</b> °                     |
| SEAT WIDTHS<br>AVAILABLE    | 16", 18", 20",<br>22", 24", 26"                                                   | 16", 18", 20", 22",<br>24", 26", 28"                                                                     | 16", 18", 20", 22",<br>24", 26", 28"                                              | 16", 18", 20", 22",<br>24", 26", 28"                                              | 24", 26", 28", 30"                       |
| SEAT<br>DEPTHS              | Standard:<br>17", 18.5", 20", 22"<br>WC19 Package:<br>17", 18.5", 20"             | 15.5", 17", 18.5",<br>20", 22"                                                                           | 15.5", 17",<br>18.5", 20"                                                         | 15.5", 17",<br>18.5", 20"                                                         | Adjustable:<br>21" or 23"                |
| BACK<br>HEIGHTS             | 32", 33.5", 35"                                                                   | 32", 33.5", 35"                                                                                          | 32", 33.5", 35"                                                                   | 32", 33.5", 35"                                                                   | Adjustable: 32", 34", 36", 38", 40"      |
| SEAT SURFACE<br>HEIGHTS     | 19.5", 20.5",<br>22", 23.5"                                                       | 19.5", 20.5",<br>22", 23.5"                                                                              | Adjustable<br>17", 18", 19",<br>20", 21", 22"                                     | <b>Adjustable</b> 19.5", 20.5", 21.5"                                             | Adjustable<br>20", 21", 22",<br>23", 24" |
| MAG WHEELS                  | 14" Mid Mounted<br>14" Rear Mounted<br>20" Rear Mounted                           | 14" Mid Mounted<br>14" Rear Mounted<br>20" Rear Mounted                                                  | Front Mounted<br>20", 22", 24"<br>Rear Mounted<br>20", 22"                        | Front Mounted 20", 22", 24"  Rear Mounted 20", 22", 24"                           | N/A                                      |
| RECOMMENDED<br>SEATING      | Comfort<br>Tension Seating®<br>Additional Positioning<br>Padding (APP)<br>Cushion | Comfort<br>Tension Seating*<br>Additional Positioning<br>Padding (APP)<br>Cushion                        | Comfort<br>Tension Seating*<br>Additional Positioning<br>Padding (APP)<br>Cushion | Comfort<br>Tension Seating®<br>Additional Positioning<br>Padding (APP)<br>Cushion | Comfort<br>Tension Seating®              |
| RECOMMENDED<br>BACK SUPPORT | Comfort Tension<br>Seating*<br>Additional Positioning<br>Padding (APP) Back       | Comfort Tension<br>Seating*<br>Additional Positioning<br>Padding (APP) Back                              | Comfort Tension<br>Seating*<br>Additional Positioning<br>Padding (APP) Back       | Comfort Tension<br>Seating®<br>Additional Positioning<br>Padding (APP) Back       | Comfort<br>Tension Seating®              |
| RECOMMENDED<br>HEAD SUPPORT | Broda®<br>Neck Support                                                            | Broda®<br>Neck Support                                                                                   | Broda®<br>Neck Support                                                            | Broda®<br>Neck Support                                                            | Broda®<br>Neck Support                   |