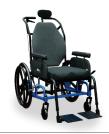

# **Synthesis**

### Positioning Wheelchair

A full range of positioning features with a contemporary design

Tilt functionality provides additional pressure offloading

Front-pivot seat tilt maintains a forward line of sight, enhancing engagement.

**Adjustable upper lateral supports** fit a variety of users

Optional WC-19 Transportation Package enables safe patient travel\*