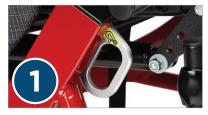

### What Makes a Wheelchair WC19 Certified?

To be WC19 compliant, a wheelchair must meet the following criteria:

Four easily accessible securement points on the wheelchair frame.

A wheelchair-anchored pelvic belt restraint.

WC19 labeling on the wheelchair frame and belts.

Successful completion of a 30-mph, 2-g frontal impact test without any components failing. An occupied crash test with a test dummy is a plus.

Securement geometry that accepts a securement strap end-fitting hook.