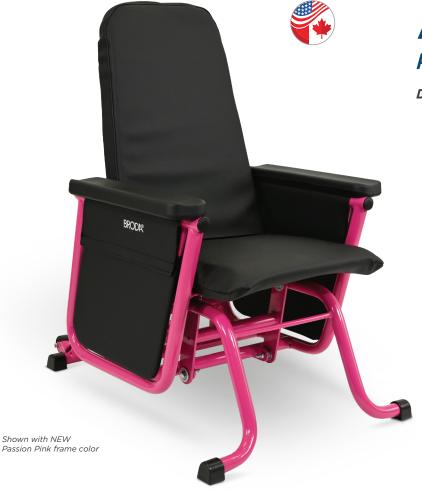

# **Encore**

### Rehab Wheelchair

Fully-customizable mobility

**Back canes fold down** for easy storage options

**Dynamic rocking function** soothes and stimulates the user

Front-pivot seat tilt maintains a proper position for self-propulsion

**Open seating system** allows for almost any seating configuration