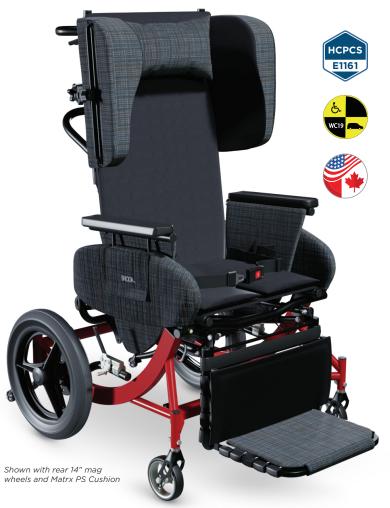

# **Elite**

### Rehab Wheelchair

Enhanced mobility and freedom

**Rear-mount mag wheels** facilitate hand propulsion, allowing users to engage with their surroundings

Adjustable tilt and recline help decrease postural deviations such as slumping, lateral lean, and head drop

**Posterior tilt** effectively opens the diaphragm improving digestion, oxygenation, and organ function

Two pressure-relieving seat options: Comfort Tension Seating® OR a solid seat pan with Matrx® Seating Series Cushions