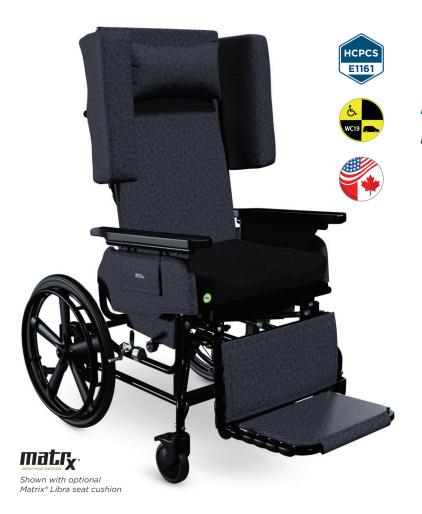

# **Synthesis**

### Rehab Wheelchair\*

\*Synthesis Rehab Wheelchair is only available in the United States

Dynamic positioning throughout rehabilitation

**Tilt and recline functionality** provide pressure offloading.

Front-pivot seat tilt maintains a forward line of sight, enhancing engagement.

Adjustable upper lateral supports fit a variety of users.

**Solid seat pan** provides support for a variety of cushions.