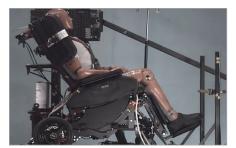

## **WC19 Transport Package**

If your wheelchair needs to take you outside of the home or facility, the WC19 Transport package allows for safe patient transport in an accessible vehicle.

This package adds the convenience of keeping the individual in the same wheelchair for everyday care and transportation. This reduces the number of transfers and improves the overall comfort and safety for both the user and the caregiver. The WC19 Wheelchair standards are put forth by the American National Standards Institute (ANSI) and the Rehabilitation Engineering and Assistive Technology Society of North America (RESNA) and tested by the University of Michigan Transportation Research Institute (UMTRI).

### What Makes a Wheelchair WC19 Certified?

To be WC19 compliant, a wheelchair must meet the following criteria:

Four easily accessible securement points on the wheelchair frame.

A wheelchair-anchored pelvic belt restraint.

WC19 labeling on the wheelchair frame and belts.

Successful completion of a 30-mph, 2-g frontal impact test without any components failing. An occupied crash test with a test dummy is a plus.

Securement geometry that accepts a securement strap end-fitting hook.

A clear path of travel that allows proper placement of vehicle-mounted occupant safety belts next to the skeletal parts of the passenger's body.

No sharp edges

### **Crash Tested for Safety**

Vehicle passengers riding in wheelchairs are 45 times more likely to be injured in a crash than a typical passenger. Broda's wheelchairs meet all WC19 standards and are crash tested for optimal safety.