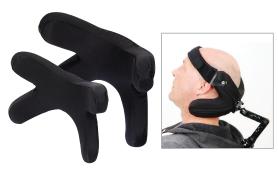

# Head & Neck Support

- Contoured Neckrest Pad
- Neckrest with Two Round Bolsters

Neck Support with Bolsters

Contoured Head Support