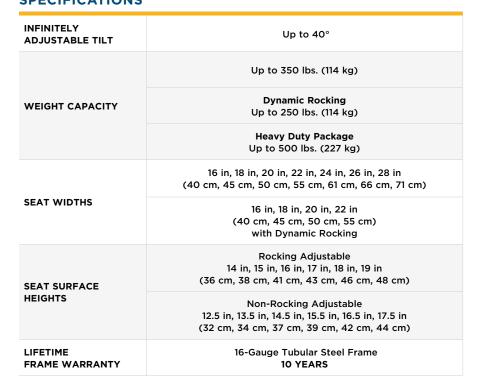

### **SPECIFICATIONS**

| INFINITELY<br>ADJUSTABLE TILT | Up to 33° (with Dynamic Rocking)                                                 |
|-------------------------------|----------------------------------------------------------------------------------|
| WEIGHT CAPACITY               | 250 lbs. (114 kg)                                                                |
| SEAT WIDTHS                   | 16 in, 18 in, 20 in, 22 in<br>(40 cm, 45 cm, 50 cm, 55 cm)                       |
| SEAT DEPTHS                   | ADJUSTABLE 16 in, 17 in, 18 in, 19 in, 20 in (40 cm, 43 cm, 45 cm, 48 cm, 50 cm) |
| SEAT<br>SURFACE HEIGHTS       | <b>ADJUSTABLE</b><br>14 in (35 cm) - 19 in (48 cm)                               |
| LIFETIME<br>FRAME WARRANTY    | 16-Gauge Tubular Steel Frame<br>10 YEARS                                         |