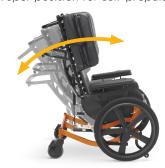

Tilt and optional recline functionality allow easy repositioning of users

Removable arm supports make transfers safer for caregivers and patients

Posterior Tilt effectively opens the diaphragm improving digestion, oxygenation, and organ function

Comfort Tension Seating® increases support and sitting tolerance

| INFINITELY<br>ADJUSTABLE TILT | Up to 40°                                                                                            |
|-------------------------------|------------------------------------------------------------------------------------------------------|
| WEIGHT CAPACITY               | 350 lbs. (159 kg)                                                                                    |
| SEAT WIDTHS                   | 16 in, 18 in, 20 in, 22 in, 24 in, 26 in, 28 in<br>(40 cm, 40 cm, 50 cm, 55 cm, 61 cm, 66 cm, 65 cm) |
| SEAT DEPTHS                   | 15.5 in, 17 in, 18.5 in, 20 in, 22 in<br>(37.5 cm, 43 cm, 46 cm, 50 cm, 56 cm)                       |
| LIFETIME<br>WARRANTY FRAME    | 16-Gauge tubular steel frame<br>10 YEARS                                                             |