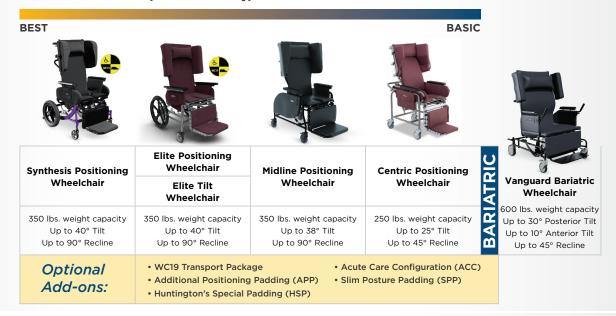

# **Positioning Straps**

- Thigh Positioning Belt
- Pelvic Positioning Belt

Pelvic Positioning Belt

|                             | Synthesis Positioning<br>Wheelchair                                               | Elite Positioning<br>Wheelchair<br>AVAILABLE ONLY IN CANADA<br>AND AUSTRALIA<br>Elite Tilt<br>Wheelchair | Midline Positioning<br>Wheelchair                                                 | Centric Positioning<br>Wheelchair                                                 | Vanguard® Bariatric<br>Wheelchair        |
|-----------------------------|-----------------------------------------------------------------------------------|----------------------------------------------------------------------------------------------------------|-----------------------------------------------------------------------------------|-----------------------------------------------------------------------------------|------------------------------------------|
| WEIGHT<br>CAPACITY          | Up to <b>350 lbs.</b>                                                             | Up to <b>350 lbs.</b>                                                                                    | Up to <b>350 lbs.</b>                                                             | Up to <b>250 lbs.</b>                                                             | Up to<br><b>600 lbs.</b>                 |
| DEGREES<br>OF TILT          | Up to<br><b>40°</b>                                                               | Up to<br><b>40</b> °                                                                                     | Up to<br>38°                                                                      | Up to<br>25°                                                                      | Up to 30° Posterior Up to 10° Anterior   |
| DEGREES OF<br>RECLINE       | Up to<br><b>90°</b><br>Trendelenburg<br>capable                                   | Positioning:<br>Up to 90°<br>Trendelenburg<br>Capable<br>Tilt: N/A                                       | Up to<br><b>90°</b><br>Trendelenburg<br>capable                                   | Up to<br><b>45°</b>                                                               | Up to<br><b>45</b> °                     |
| SEAT WIDTHS<br>AVAILABLE    | 16", 18", 20",<br>22", 24", 26"                                                   | 16", 18", 20", 22",<br>24", 26", 28"                                                                     | 16", 18", 20", 22",<br>24", 26", 28"                                              | 16", 18", 20", 22",<br>24", 26", 28"                                              | 24", 26", 28", 30"                       |
| SEAT<br>DEPTHS              | Standard:<br>17", 18.5", 20", 22"<br>WC19 Package:<br>17", 18.5", 20"             | 15.5", 17", 18.5",<br>20", 22"                                                                           | 15.5", 17",<br>18.5", 20"                                                         | 15.5", 17",<br>18.5", 20"                                                         | Adjustable:<br>21" or 23"                |
| BACK<br>HEIGHTS             | 32", 33.5", 35"                                                                   | 32", 33.5", 35"                                                                                          | 32", 33.5", 35"                                                                   | 32", 33.5", 35"                                                                   | Adjustable: 32", 34", 36", 38", 40"      |
| SEAT SURFACE<br>HEIGHTS     | 19.5", 20.5",<br>22", 23.5"                                                       | 19.5", 20.5",<br>22", 23.5"                                                                              | Adjustable<br>17", 18", 19",<br>20", 21", 22"                                     | <b>Adjustable</b> 19.5", 20.5", 21.5"                                             | Adjustable<br>20", 21", 22",<br>23", 24" |
| MAG WHEELS                  | 14" Mid Mounted<br>14" Rear Mounted<br>20" Rear Mounted                           | 14" Mid Mounted<br>14" Rear Mounted<br>20" Rear Mounted                                                  | Front Mounted<br>20", 22", 24"<br>Rear Mounted<br>20", 22"                        | Front Mounted 20", 22", 24"  Rear Mounted 20", 22", 24"                           | N/A                                      |
| RECOMMENDED<br>SEATING      | Comfort<br>Tension Seating®<br>Additional Positioning<br>Padding (APP)<br>Cushion | Comfort<br>Tension Seating*<br>Additional Positioning<br>Padding (APP)<br>Cushion                        | Comfort<br>Tension Seating*<br>Additional Positioning<br>Padding (APP)<br>Cushion | Comfort<br>Tension Seating®<br>Additional Positioning<br>Padding (APP)<br>Cushion | Comfort<br>Tension Seating®              |
| RECOMMENDED<br>BACK SUPPORT | Comfort Tension<br>Seating*<br>Additional Positioning<br>Padding (APP) Back       | Comfort Tension<br>Seating*<br>Additional Positioning<br>Padding (APP) Back                              | Comfort Tension<br>Seating*<br>Additional Positioning<br>Padding (APP) Back       | Comfort Tension<br>Seating®<br>Additional Positioning<br>Padding (APP) Back       | Comfort<br>Tension Seating®              |
| RECOMMENDED<br>HEAD SUPPORT | Broda®<br>Neck Support                                                            | Broda®<br>Neck Support                                                                                   | Broda®<br>Neck Support                                                            | Broda®<br>Neck Support                                                            | Broda®<br>Neck Support                   |