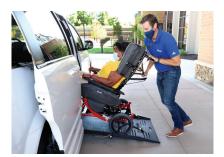

## **WC19 Transport Package**

If your wheelchair needs to take you outside of the home or facility, the WC19 Transport package allows for safe patient transport in an accessible vehicle.

This package adds the convenience of keeping the individual in the same wheelchair for everyday care and transportation. This reduces the number of transfers and improves the overall comfort and safety for both the user and the caregiver. The WC19 Wheelchair standards are put forth by the American National Standards Institute (ANSI) and the Rehabilitation Engineering and Assistive Technology Society of North America (RESNA) and tested by the University of Michigan Transportation Research Institute (UMTRI).

Several of Broda's wheelchairs can be equipped with a factory-installed WC19 transport package, which enables the wheelchairs to be used in a variety of vehicles to safely travel with users without compromising comfort.

### **Save Money on Resident Transportation**

Facilities can save thousands of dollars per month by offering their own resident transportation rather than using a 3rd party service. Broda's crash-tested, WC19 certified wheelchairs make it safe and easy to take residents where they need to go.

### **Save Time & Reduce Risk**

Broda's wheelchairs can be operated by one caregiver. They roll into vehicles easily with no lifting required, lowering the injury risk to both employees and patients.

### **Crash Tested for Safety**

Vehicle passengers riding in wheelchairs are 45 times more likely to be injured in a crash than a typical passenger. Broda's wheelchairs meet all WC19 standards and are crash tested for optimal safety.