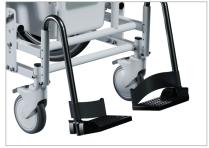

### Adjustable & Removable Leg Supports

### Created support for the occupant's legs and/or feel

- Improves comfort and circulation lower extremity support
- Provides support and positioning of the lower legs and feet
- Removable leg supports facilitate safe front standing transfers