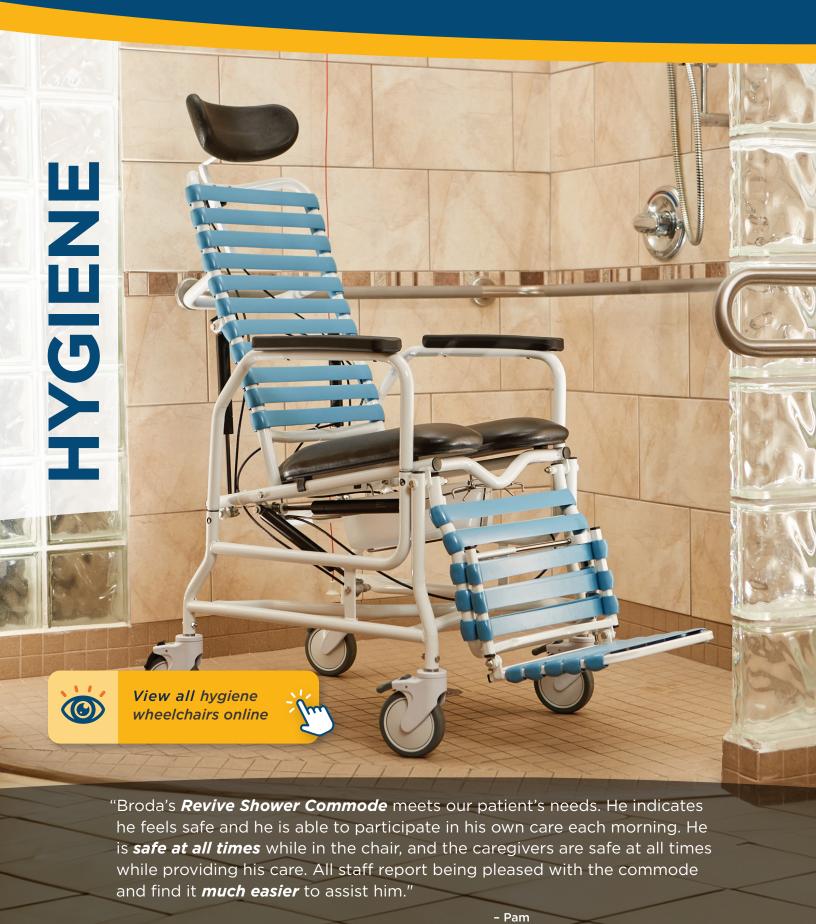

### **HYGIENE**

Shower and commode chairs facilitate a dignified, multipositional hygiene experience.

REVIVE SHOWER COMMODE pg. 28

# Revive Shower Commode

Durable bathing system for safe patient care

**Dynamic tilting and reclining** permits safe and thorough bathing

The recline feature and removable arm supports make it easy for thorough bathing and skin assessments.

**Anterior and posterior tilt** allows for easy user positioning

Rust-resistant frame and components are durable and long-lasting

| WEIGHT CAPACITY            | 300 lbs. (136 kg)                                      |                                  |  |  |
|----------------------------|--------------------------------------------------------|----------------------------------|--|--|
| SEAT WIDTHS                | 18 in, 20 in, 22 in<br>(46 cm, 51 cm, 56 cm)           |                                  |  |  |
| SEAT DEPTHS                | <b>ADJUSTABLE</b><br>16 in - 19 in (40 cm - 48 cm)     |                                  |  |  |
| BACK LENGTHS               | 16 in, 18 in, 20 in<br>(41 cm, 46 cm, 51 cm)           | Angle adjustable to 5°, 10°, 15° |  |  |
| SEAT<br>SURFACE HEIGHTS    | <b>ADJUSTABLE</b><br>19.5 in (50 cm) - 23.5 in (60 cm) |                                  |  |  |
| LIFETIME<br>FRAME WARRANTY | 16-Gauge Stainless Steel Frame 10 YEARS                |                                  |  |  |
| SPECIAL FEATURES           | Simple Lateral Transfers and Self Propelled Mobility   |                                  |  |  |