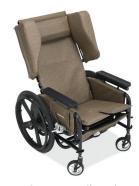

# **Midline**

### Positioning Wheelchair

Enhanced positioning with refined features

Full tilt and recline functionality provides superior positioning and Trendelenburg capability.

Adjustable seat surface height adapts the Midline to support users at multiple care levels

**Tilt-in-space** enhances pressure management and wound prevention.

**Comfort Tension Seating**\* increases support as well as sitting tolerance