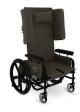

# **Synthesis**

### Positioning Wheelchair

A full range of positioning features with a contemporary design

Tilt functionality provides additional pressure offloading

Front-pivot seat tilt maintains a forward line of sight, enhancing engagement.

**Adjustable upper lateral supports** fit a variety of users

Optional WC-19 Transportation Package enables safe patient travel\*

### **SPECIFICATIONS**

| INFINITELY<br>ADJUSTABLE TILT | Up to 40°                                                                              |
|-------------------------------|----------------------------------------------------------------------------------------|
| INFINITELY ADJUSTABLE RECLINE | Up to 90° (Trendelenburg Capable)                                                      |
| WEIGHT CAPACITY               | 350 lbs. (158 kg)                                                                      |
| SEAT WIDTHS                   | 16 in, 18 in, 20 in, 22 in, 24 in, 26 in<br>(40 cm, 45 cm, 50 cm, 55 cm, 61 cm, 66 cm) |
| SEAT DEPTHS                   | 17 in, 18.5 in, 20 in, 22 in<br>(43cm, 46 cm, 50 cm, 56 cm)                            |
| LIFETIME<br>WARRANTY FRAME    | 16-Gauge tubular steel frame 10 YEARS                                                  |