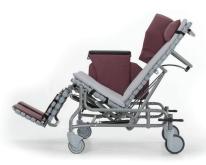

# **Synthesis**

### Positioning Wheelchair

A full range of positioning features with a contemporary design

Tilt functionality provides additional pressure offloading

Front-pivot seat tilt maintains a forward line of sight, enhancing engagement.

**Adjustable upper lateral supports** fit a variety of users

Optional WC-19 Transportation Package enables safe patient travel\*

Tilt and optional recline functionality allow easy repositioning of users

Removable arm supports make transfers safer for caregivers and patients

Posterior Tilt effectively opens the diaphragm improving digestion, oxygenation, and organ function