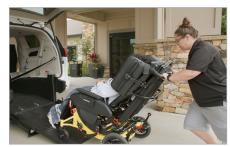

Several of Broda's wheelchairs can be equipped with a factory-installed WC19 transport package, which enables the wheelchairs to be used in a variety of vehicles to safely travel with users without compromising comfort.

### **Save Money on Resident Transportation**

Facilities can save thousands of dollars per month by offering their own resident transportation rather than using a 3rd party service. Broda's crash-tested, WC19 certified wheelchairs make it safe and easy to take residents where they need to go.

### **Save Time & Reduce Risk**

Broda's wheelchairs can be operated by one caregiver. They roll into vehicles easily with no lifting required, lowering the injury risk to both employees and patients.

### **Crash Tested for Safety**

Vehicle passengers riding in wheelchairs are 45 times more likely to be injured in a crash than a typical passenger. Broda's wheelchairs meet all WC19 standards and are crash tested for optimal safety.