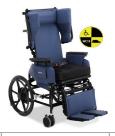

# **Midline**

### Positioning Wheelchair

Enhanced positioning with refined features

Full tilt and recline functionality provides superior positioning and Trendelenburg capability.

Adjustable seat surface height adapts the Midline to support users at multiple care levels

**Tilt-in-space** enhances pressure management and wound prevention.

**Comfort Tension Seating**\* increases support as well as sitting tolerance