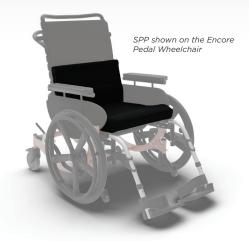

### Slim Posture Padding (SPP)

### **RECOMMENDED FOR:**

Use with pedal wheelchairs for extra comfort with a lower profile.

- Seat Cushion
- Back Support
- Extended Back Support\*

\*for tall back height options