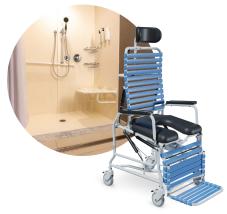

### **HYGIENE**

Shower and commode chairs facilitate a dignified, multipositional hygiene experience.

REVIVE SHOWER COMMODE pg. 28

# Revive Shower Commode

Durable bathing system for safe patient care

**Dynamic tilting and reclining** permits safe and thorough bathing

The recline feature and removable arm supports make it easy for thorough bathing and skin assessments.

**Anterior and posterior tilt** allows for easy user positioning

Rust-resistant frame and components are durable and long-lasting

| WEIGHT CAPACITY            | 300 lbs. (136 kg)                                      |                                  |  |  |
|----------------------------|--------------------------------------------------------|----------------------------------|--|--|
| SEAT WIDTHS                | 18 in, 20 in, 22 in<br>(46 cm, 51 cm, 56 cm)           |                                  |  |  |
| SEAT DEPTHS                | <b>ADJUSTABLE</b><br>16 in - 19 in (40 cm - 48 cm)     |                                  |  |  |
| BACK LENGTHS               | 16 in, 18 in, 20 in<br>(41 cm, 46 cm, 51 cm)           | Angle adjustable to 5°, 10°, 15° |  |  |
| SEAT<br>SURFACE HEIGHTS    | <b>ADJUSTABLE</b><br>19.5 in (50 cm) - 23.5 in (60 cm) |                                  |  |  |
| LIFETIME<br>FRAME WARRANTY | 16-Gauge Stainless Steel Frame 10 YEARS                |                                  |  |  |
| SPECIAL FEATURES           | Simple Lateral Transfers and Self Propelled Mobility   |                                  |  |  |