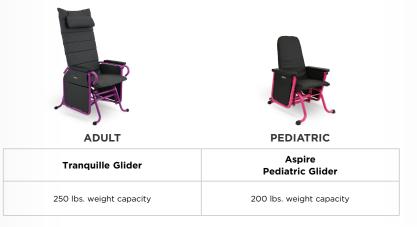

# Tranquille Glider

Soothing seating for cognitive conditions

Gentle gliding motion

Stimulates active patients and reduces the need to wander

**Auto-locking feature** increases safety and prevents falls

**Comfort Tension Seating**\* increases support and sitting tolerance

# **Aspire**

Pediatric Glider

Dynamic seating for pediatric settings

**Gentle gliding motion** calms and soothes agitation

Durable frame & caregiver lock increases user stability and safety

**Stimulates active users** to reduce anxiety and improve contentment

### **SPECIFICATIONS**

| WEIGHT CAPACITY | Up to 200 lbs<br>(90kg)      |         |         |         |
|-----------------|------------------------------|---------|---------|---------|
|                 | SEAT                         | SEAT    | SEAT    | BACK    |
|                 | WIDTH                        | DEPTH   | HEIGHT  | HEIGHT  |
| SMALL           | 12 in                        | 10 in   | 10 in   | 18 in   |
|                 | (30 cm)                      | (25 cm) | (25 cm) | (45 cm) |
| MEDIUM          | 14 in                        | 12 in   | 12 in   | 20 in   |
|                 | (35 cm)                      | (30 cm) | (30 cm) | (50 cm) |
| LARGE           | 16 in                        | 14 in   | 14 in   | 22 in   |
|                 | (40 cm)                      | (35 cm) | (35 cm) | (58 cm) |
| LIFETIME        | 16-Gauge Tubular Steel Frame |         |         |         |
| WARRANTY FRAME  | 10 YEARS                     |         |         |         |