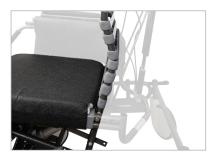

### Adjustable & Removable Leg Supports

### Created support for the occupant's legs and/or feel

- Improves comfort and circulation lower extremity support
- Provides support and positioning of the lower legs and feet
- Removable leg supports facilitate safe front standing transfers