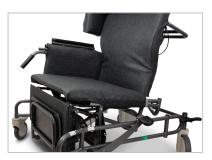

### Adjustable & Removable Arm Supports

### Provides support for the occupant's arms

- Improves postural stability with support of upper extremities
- Removable arm supports provide easy access for caregivers making frequent adjustments, transfers, or repositioning.

### Adjustable & Removable Upper Lateral Supports

### Helps maintain the occupant's postural support

- Promotes a midline posture and minimizes postural deviations
- Easily removable for safe transfers
- Enhances users' comfort and safety