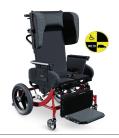

View accessories, color options, order forms, and more!

Elite Tilt Wheelchair

### Tilt Wheelchair

Simplified pressure-relieving technology

Tilt functionality makes it easy to reposition users for maximum pressure redistribution.

**Removable arm supports** make transfers safer for caregivers and patients.

Available with rear mag wheels, mid-mount mag wheels, or four casters.

Comfort Tension Seating\* increases airflow and reduces heat and moisture buildup

| INFINITELY<br>ADJUSTABLE TILT           | Up to 38°                                                                                            |
|-----------------------------------------|------------------------------------------------------------------------------------------------------|
| DEGREES OF RECLINE                      | Up to 90° (Trendelenburg capable)                                                                    |
| WEIGHT CAPACITY                         | Up to 350 lbs<br>(159 kg)                                                                            |
| SEAT WIDTHS                             | 16 in, 18 in, 20 in, 22 in, 24 in, 26 in, 28 in<br>(40 cm, 45 cm, 50 cm, 55 cm, 61 cm, 66 cm, 71 cm) |
| SEAT DEPTHS                             | 15.5 in, 17 in, 18.5 in, 20 in<br>(39 cm, 43 cm, 45 cm, 58 cm)                                       |
| SEAT<br>SURFACE HEIGHTS<br>(ADJUSTABLE) | 17 in, 18 in, 19 in, 20 in, 21 in, 22 in<br>(43 cm, 45 cm, 48 cm, 58 cm, 53 cm, 55 cm)               |
| LIFETIME<br>WARRANTY FRAME              | 16-Gauge Tubular Steel Frame<br>10 YEARS                                                             |