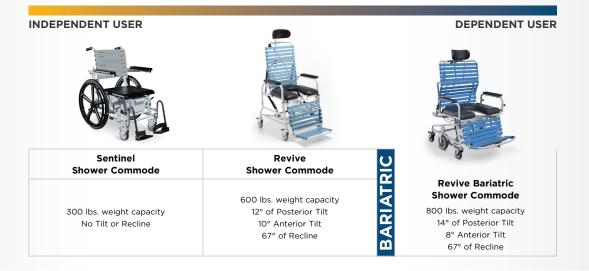

# Revive Shower Commode

Durable bathing system for safe patient care

**Dynamic tilting and reclining** permits safe and thorough bathing

The recline feature and removable arm supports make it easy for thorough bathing and skin assessments.

**Anterior and posterior tilt** allows for easy user positioning

Rust-resistant frame and components are durable and long-lasting

| WEIGHT CAPACITY            | 300 lbs. (136 kg)                                      |                                  |  |  |
|----------------------------|--------------------------------------------------------|----------------------------------|--|--|
| SEAT WIDTHS                | 18 in, 20 in, 22 in<br>(46 cm, 51 cm, 56 cm)           |                                  |  |  |
| SEAT DEPTHS                | <b>ADJUSTABLE</b><br>16 in - 19 in (40 cm - 48 cm)     |                                  |  |  |
| BACK LENGTHS               | 16 in, 18 in, 20 in<br>(41 cm, 46 cm, 51 cm)           | Angle adjustable to 5°, 10°, 15° |  |  |
| SEAT<br>SURFACE HEIGHTS    | <b>ADJUSTABLE</b><br>19.5 in (50 cm) - 23.5 in (60 cm) |                                  |  |  |
| LIFETIME<br>FRAME WARRANTY | 16-Gauge Stainless Steel Frame 10 YEARS                |                                  |  |  |
| SPECIAL FEATURES           | Simple Lateral Transfers and Self Propelled Mobility   |                                  |  |  |

### Shower Commode

Safe, Comfortable, Independent Bathing. 5X MORE DURABLE than a PVC Shower Chair!

Features a range of simple adjustments for seat depth, wheel position, seat height, and more.

**2-in-1 solid seat and commode** is highly-versatile and easily mountable in all four directions

Configurable with either anti-rust, PVC mag wheels or cost-effective casters

Fold-up arm supports and swingaway leg supports allow for easy bathing and transfers

| INFINITELY<br>ADJUSTABLE TILT | Up to 14° (of posterior tilt)<br>Up to 8° (of anterior tilt) |  |  |  |
|-------------------------------|--------------------------------------------------------------|--|--|--|
| DEGREES OF RECLINE            | Up to 65°                                                    |  |  |  |
| WEIGHT CAPACITY               | 800 lbs. (362kg)                                             |  |  |  |
| SEAT WIDTHS                   | 27 in, 33 in<br>(68 cm, 83 cm)                               |  |  |  |
| SEAT DEPTHS                   | 21 in, 23 in<br>(54 cm, 58 cm)                               |  |  |  |
| SEAT<br>SURFACE HEIGHTS       | 21.5 in, 23.5 in<br>(55 cm, 60 cm)                           |  |  |  |
| LIFETIME<br>WARRANTY FRAME    | 16-Gauge Tubular Steel Frame<br>10 YEARS                     |  |  |  |

### **Bariatric Shower Commode**

Durable bathing system for safe patient care

**Concave back option** accomodates and supports gluteal shelf

**Dynamic tilting and reclining** permits safe and thorough bathing

**Anterior and posterior tilt** allow for easy user positioning

Rust-resistant frame and components are durable and long-lasting