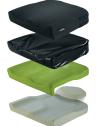

### Huntington's Special Padding (HSP)

### **RECOMMENDED FOR:**

Users with neurological and movement disorders.

- Long Lateral Shoulder Supports
- Thigh Positioning Strap
- Long Footbox