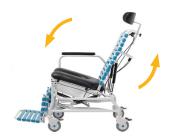

# Revive Shower Commode

Durable bathing system for safe patient care

**Dynamic tilting and reclining** permits safe and thorough bathing

The recline feature and removable arm supports make it easy for thorough bathing and skin assessments.

**Anterior and posterior tilt** allows for easy user positioning

Rust-resistant frame and components are durable and long-lasting

| WEIGHT CAPACITY            | 300 lbs. (136 kg)                                      |                                  |  |  |
|----------------------------|--------------------------------------------------------|----------------------------------|--|--|
| SEAT WIDTHS                | 18 in, 20 in, 22 in<br>(46 cm, 51 cm, 56 cm)           |                                  |  |  |
| SEAT DEPTHS                | <b>ADJUSTABLE</b><br>16 in - 19 in (40 cm - 48 cm)     |                                  |  |  |
| BACK LENGTHS               | 16 in, 18 in, 20 in<br>(41 cm, 46 cm, 51 cm)           | Angle adjustable to 5°, 10°, 15° |  |  |
| SEAT<br>SURFACE HEIGHTS    | <b>ADJUSTABLE</b><br>19.5 in (50 cm) - 23.5 in (60 cm) |                                  |  |  |
| LIFETIME<br>FRAME WARRANTY | 16-Gauge Stainless Steel Frame 10 YEARS                |                                  |  |  |
| SPECIAL FEATURES           | Simple Lateral Transfers and Self Propelled Mobility   |                                  |  |  |