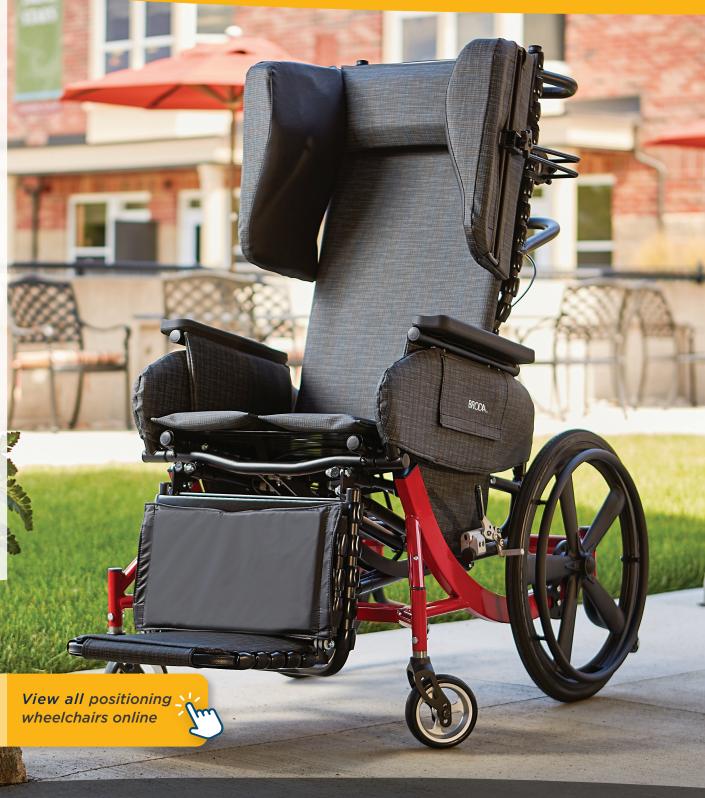

# **Synthesis**

### Positioning Wheelchair

A full range of positioning features with a contemporary design

Tilt functionality provides additional pressure offloading

Front-pivot seat tilt maintains a forward line of sight, enhancing engagement.

**Adjustable upper lateral supports** fit a variety of users

Optional WC-19 Transportation Package enables safe patient travel\*

Tilt and optional recline functionality allow easy repositioning of users

Removable arm supports make transfers safer for caregivers and patients

Posterior Tilt effectively opens the diaphragm improving digestion, oxygenation, and organ function

Comfort Tension Seating® increases support and sitting tolerance

| INFINITELY<br>ADJUSTABLE TILT | Up to 40°                                                                                            |
|-------------------------------|------------------------------------------------------------------------------------------------------|
| WEIGHT CAPACITY               | 350 lbs. (159 kg)                                                                                    |
| SEAT WIDTHS                   | 16 in, 18 in, 20 in, 22 in, 24 in, 26 in, 28 in<br>(40 cm, 40 cm, 50 cm, 55 cm, 61 cm, 66 cm, 65 cm) |
| SEAT DEPTHS                   | 15.5 in, 17 in, 18.5 in, 20 in, 22 in<br>(37.5 cm, 43 cm, 46 cm, 50 cm, 56 cm)                       |
| LIFETIME<br>WARRANTY FRAME    | 16-Gauge tubular steel frame<br>10 YEARS                                                             |