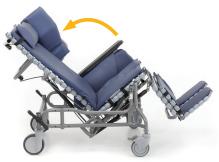

# **Synthesis**

### Positioning Wheelchair

A full range of positioning features with a contemporary design

Tilt functionality provides additional pressure offloading

Front-pivot seat tilt maintains a forward line of sight, enhancing engagement.

Tilt and optional recline functionality allow easy repositioning of users

Removable arm supports make transfers safer for caregivers and patients

Posterior Tilt effectively opens the diaphragm improving digestion, oxygenation, and organ function