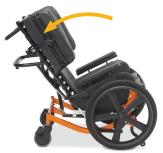

# **Synthesis**

### Positioning Wheelchair

A full range of positioning features with a contemporary design

Tilt functionality provides additional pressure offloading

Front-pivot seat tilt maintains a forward line of sight, enhancing engagement.

**Adjustable upper lateral supports** fit a variety of users

Optional WC-19 Transportation Package enables safe patient travel\*