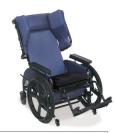

# **Encore**

### Rehab Wheelchair

Fully-customizable mobility

**Back canes fold down** for easy storage options

**Dynamic rocking function** soothes and stimulates the user

Front-pivot seat tilt maintains a proper position for self-propulsion

**Open seating system** allows for almost any seating configuration