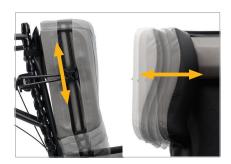

### Seat Tilt

### Keeps the occupant's hips at a fixed angle

- Facilitates pressure redistribution
- Allows posterior positioning for comfort
- Angle-adjustable seat accommodates lifts and transfers

### Back Recline

### Opens angle of the occupant's hips

- Infinitely adjustable to the patient's preference.
- Decreases postural deviations, such as lateral lean and slumping
- Many models are capable of Trendelenburg Position