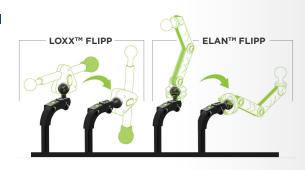

## Flipp Hardware

Upgrade to the Flipp
Hardware, and with the
push of a button, you can
flip back the head support
pad. Compatible with both
the Loxx and the Elan head
support hardware.