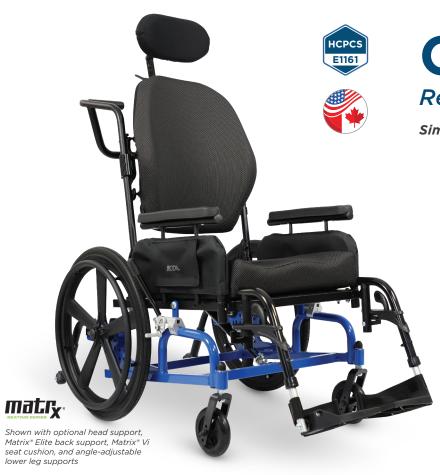

# **Elite**

### Rehab Wheelchair

Enhanced mobility and freedom

**Rear-mount mag wheels** facilitate hand propulsion, allowing users to engage with their surroundings

Adjustable tilt and recline help decrease postural deviations such as slumping, lateral lean, and head drop

**Posterior tilt** effectively opens the diaphragm improving digestion, oxygenation, and organ function

Two pressure-relieving seat options: Comfort Tension Seating® OR a solid seat pan with Matrx® Seating Series Cushions