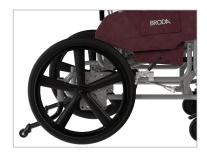

### Rehab Wheelchair

Enhanced mobility and freedom

**Rear-mount mag wheels** facilitate hand propulsion, allowing users to engage with their surroundings

Adjustable tilt and recline help decrease postural deviations such as slumping, lateral lean, and head drop