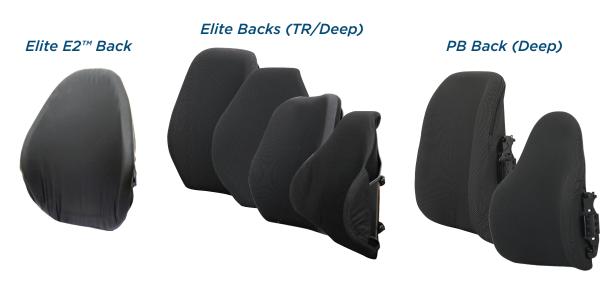

|                             | Encore<br>Rehab Wheelchair                           | Comfort Rehab<br>Wheelchair                                               | Synthesis Rehab<br>Wheelchair<br>AVAILABLE ONLY IN<br>THE UNITED STATES | Elite Rehab<br>Wheelchair                                         | Latitude Rehab<br>Wheelchair                                      |
|-----------------------------|------------------------------------------------------|---------------------------------------------------------------------------|-------------------------------------------------------------------------|-------------------------------------------------------------------|-------------------------------------------------------------------|
| WEIGHT<br>CAPACITY          | Up to <b>250 lbs</b> .                               | Up to <b>250 lbs</b> .                                                    | Up to<br><b>350 lbs</b> .                                               | Up to<br><b>350 lbs.</b>                                          | Up to <b>250 lbs</b> .                                            |
| DEGREES<br>OF TILT          | Up to 33° (with dynamic rocking)                     | Up to<br>45°                                                              | Up to<br><b>40</b> °                                                    | Up to<br><b>40</b> °                                              | Up to 33° (with Dynamic Rocking)                                  |
| DEGREES OF<br>RECLINE       | N/A                                                  | N/A                                                                       | Up to<br><b>90</b> °                                                    | 15°                                                               | N/A                                                               |
| SEAT WIDTHS                 | 16", 18", 20", 22"                                   | 16", 18", 20", 22"                                                        | 16", 18", 20",<br>22", 24", 26"                                         | 16", 18", 20", 22",<br>24", 26", 28"                              | 16", 18", 20", 22"                                                |
| SEAT DEPTHS                 | 16", 17", 18", 19". 20"                              | 16", 17", 18", 19", 20"                                                   | 17", 18.5", 20"                                                         | 17", 18.5", 20", 22"                                              | 15.5", 17", 18.5", 20"                                            |
| BACK CANE<br>ANGLES         | 5°, 10°, 15°, 20°                                    | 5°, 10°, 15°, 20°                                                         | N/A                                                                     | N/A                                                               | N/A                                                               |
| BACK HEIGHTS                | 16", 18", 21", 24"                                   | 16", 18", 21", 24"                                                        | 32", 33.5", 35"                                                         | 32"                                                               | 32", 33.5", 35"                                                   |
| SEAT SURFACE<br>HEIGHTS     | <b>Adjustable</b><br>14", 15", 16",<br>17", 18", 19" | <b>Adjustable</b><br>14", 15", 15.5", 16",<br>16.5", 17", 17.5", 18", 19" | 19.5", 20.5", 22", 23.5"                                                | 20.5"                                                             | <b>Adjustable</b><br>14", 15", 16",<br>17", 18", 19"              |
| MAG WHEELS                  | Front Mounted<br>20", 22"                            | Rear Mounted<br>20", 22", 24"                                             | Rear Mounted<br>14", 20"<br>Mid Mounted<br>14"                          | Rear Mounted<br>14", 20", 22"                                     | Front or<br>Rear Mounted<br>20", 22"                              |
| RECOMMENDED<br>SEATING      | Matrx® Libra<br>Cushion                              | Matrx® Libra<br>Cushion                                                   | Matrx® Libra<br>Cushion                                                 | Matrx® Libra<br>Cushion                                           | Matrx® Libra<br>Cushion                                           |
| RECOMMENDED<br>BACK SUPPORT | Matrx® E2<br>Back Support                            | Matrx® E2<br>Back Support                                                 | Matrx® E2<br>Back Support                                               | Comfort Tension<br>Seating*<br>Slim Posture<br>Padding (SPP) Back | Comfort Tension<br>Seating*<br>Slim Posture<br>Padding (SPP) Back |
| RECOMMENDED<br>HEAD SUPPORT | Matrx® Loxx Headrest                                 | Matrx® Loxx Headrest                                                      | Broda Neck Support                                                      | Broda Neck Support                                                | Broda Neck Support                                                |