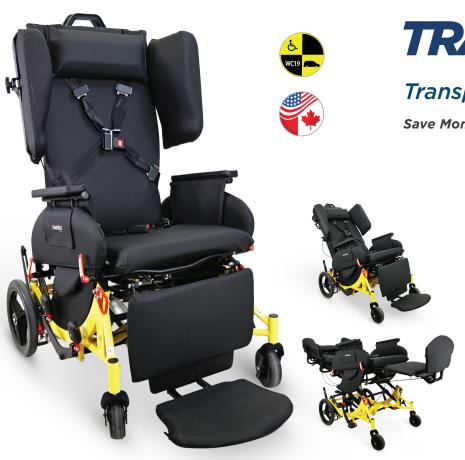

# TRANSPORT (WC-19)

All the benefits of a standard Broda wheelchair, certified for non-emergency medical transportation (NEMT).

TRAVERSA TRANSPORT WHEELCHAIR

# TRACERSA DY BRODA

### Transport Wheelchair

Save Money on Patient Transport

Provide transportation for your residents, saving thousands on 3rd party rides!

**Crash tested** and WC19 compliant for vehicle transportation

**Elevating seat height** makes transfers safe and easy

Tilt and recline functionality allow each patient to choose a comfortable position.

### **SPECIFICATIONS**

| INFINITELY<br>ADJUSTABLE TILT | Up to 20°                                   |  |  |
|-------------------------------|---------------------------------------------|--|--|
| INFINITELY ADJUSTABLE RECLINE | Up to 90°                                   |  |  |
| WEIGHT CAPACITY               | 450 lbs. (204 kg)                           |  |  |
| SEAT WIDTHS                   | ADJUSTABLE<br>20 in - 24 in (51 cm - 61 cm) |  |  |
| SEAT DEPTHS                   | 18.5 in (46 cm)                             |  |  |
| LIFETIME<br>WARRANTY FRAME    | 16-Gauge tubular steel frame<br>5 YEARS     |  |  |