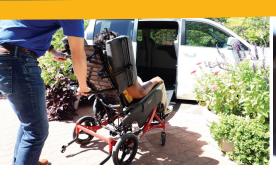

Several of Broda's wheelchairs can be equipped with a factory-installed WC19 transport package, which enables the wheelchairs to be used in a variety of vehicles to safely travel with users without compromising comfort.

### **Save Money on Resident Transportation**

Facilities can save thousands of dollars per month by offering their own resident transportation rather than using a 3rd party service. Broda's crash-tested, WC19 certified wheelchairs make it safe and easy to take residents where they need to go.

### **Save Time & Reduce Risk**

Broda's wheelchairs can be operated by one caregiver. They roll into vehicles easily with no lifting required, lowering the injury risk to both employees and patients.

### **Crash Tested for Safety**

Vehicle passengers riding in wheelchairs are 45 times more likely to be injured in a crash than a typical passenger. Broda's wheelchairs meet all WC19 standards and are crash tested for optimal safety.