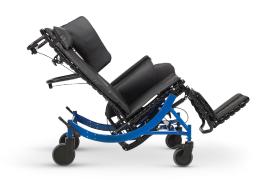

# **Synthesis**

### Positioning Wheelchair

A full range of positioning features with a contemporary design

Tilt functionality provides additional pressure offloading

Front-pivot seat tilt maintains a forward line of sight, enhancing engagement.

**Adjustable upper lateral supports** fit a variety of users

Optional WC-19 Transportation Package enables safe patient travel\*