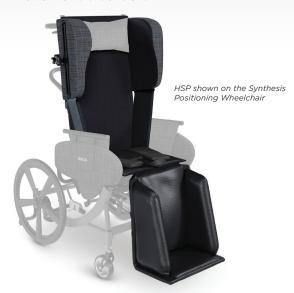

### Huntington's Special Padding (HSP)

### **RECOMMENDED FOR:**

Users with neurological and movement disorders.

- Long Lateral Shoulder Supports
- Thigh Positioning Strap
- Long Footbox