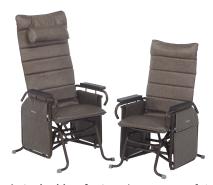

View accessories, color options, order forms, and more!

Elite Tilt Wheelchair

### Tilt Wheelchair

Simplified pressure-relieving technology

Tilt functionality makes it easy to reposition users for maximum pressure redistribution.

**Removable arm supports** make transfers safer for caregivers and patients.

Available with rear mag wheels, mid-mount mag wheels, or four casters.

Comfort Tension Seating\* increases airflow and reduces heat and moisture buildup

| INFINITELY<br>ADJUSTABLE TILT           | Up to 38°                                                                                            |
|-----------------------------------------|------------------------------------------------------------------------------------------------------|
| DEGREES OF RECLINE                      | Up to 90° (Trendelenburg capable)                                                                    |
| WEIGHT CAPACITY                         | Up to 350 lbs<br>(159 kg)                                                                            |
| SEAT WIDTHS                             | 16 in, 18 in, 20 in, 22 in, 24 in, 26 in, 28 in<br>(40 cm, 45 cm, 50 cm, 55 cm, 61 cm, 66 cm, 71 cm) |
| SEAT DEPTHS                             | 15.5 in, 17 in, 18.5 in, 20 in<br>(39 cm, 43 cm, 45 cm, 58 cm)                                       |
| SEAT<br>SURFACE HEIGHTS<br>(ADJUSTABLE) | 17 in, 18 in, 19 in, 20 in, 21 in, 22 in<br>(43 cm, 45 cm, 48 cm, 58 cm, 53 cm, 55 cm)               |
| LIFETIME<br>WARRANTY FRAME              | 16-Gauge Tubular Steel Frame<br>10 YEARS                                                             |