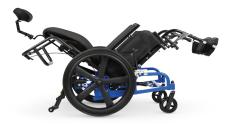

# **Elite**

### Rehab Wheelchair

Enhanced mobility and freedom

**Rear-mount mag wheels** facilitate hand propulsion, allowing users to engage with their surroundings

Adjustable tilt and recline help decrease postural deviations such as slumping, lateral lean, and head drop

**Posterior tilt** effectively opens the diaphragm improving digestion, oxygenation, and organ function

Two pressure-relieving seat options: Comfort Tension Seating® OR a solid seat pan with Matrx® Seating Series Cushions