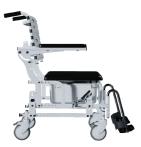

# Revive Shower Commode

Durable bathing system for safe patient care

**Dynamic tilting and reclining** permits safe and thorough bathing

The recline feature and removable arm supports make it easy for thorough bathing and skin assessments.

**Anterior and posterior tilt** allows for easy user positioning

Rust-resistant frame and components are durable and long-lasting

| WEIGHT CAPACITY            | 300 lbs. (136 kg)                                      |                                  |  |  |
|----------------------------|--------------------------------------------------------|----------------------------------|--|--|
| SEAT WIDTHS                | 18 in, 20 in, 22 in<br>(46 cm, 51 cm, 56 cm)           |                                  |  |  |
| SEAT DEPTHS                | <b>ADJUSTABLE</b><br>16 in - 19 in (40 cm - 48 cm)     |                                  |  |  |
| BACK LENGTHS               | 16 in, 18 in, 20 in<br>(41 cm, 46 cm, 51 cm)           | Angle adjustable to 5°, 10°, 15° |  |  |
| SEAT<br>SURFACE HEIGHTS    | <b>ADJUSTABLE</b><br>19.5 in (50 cm) - 23.5 in (60 cm) |                                  |  |  |
| LIFETIME<br>FRAME WARRANTY | 16-Gauge Stainless Steel Frame 10 YEARS                |                                  |  |  |
| SPECIAL FEATURES           | Simple Lateral Transfers and Self Propelled Mobility   |                                  |  |  |