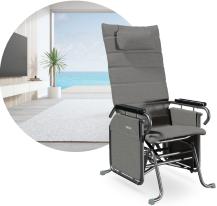

# BEHAVIORAL

"Our Tranquille gliders are always disappearing out of our common areas and end up in our patients' rooms. We don't know how they get there, but they *love them and prefer sitting in them more than anything else*. One patient with a back injury told us this was the only chair he could sit comfortably in. He wanted to take it home with him after his rehabilitation was complete."

# Tranquille Glider

Soothing seating for cognitive conditions

Gentle gliding motion

Stimulates active patients and reduces the need to wander

**Auto-locking feature** increases safety and prevents falls

**Comfort Tension Seating**\* increases support and sitting tolerance