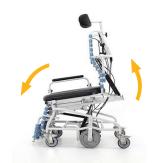

# TRACERSA DY BRODA

### Transport Wheelchair

Save Money on Patient Transport

Provide transportation for your residents, saving thousands on 3rd party rides!

**Crash tested** and WC19 compliant for vehicle transportation

**Elevating seat height** makes transfers safe and easy

Tilt and recline functionality allow each patient to choose a comfortable position.