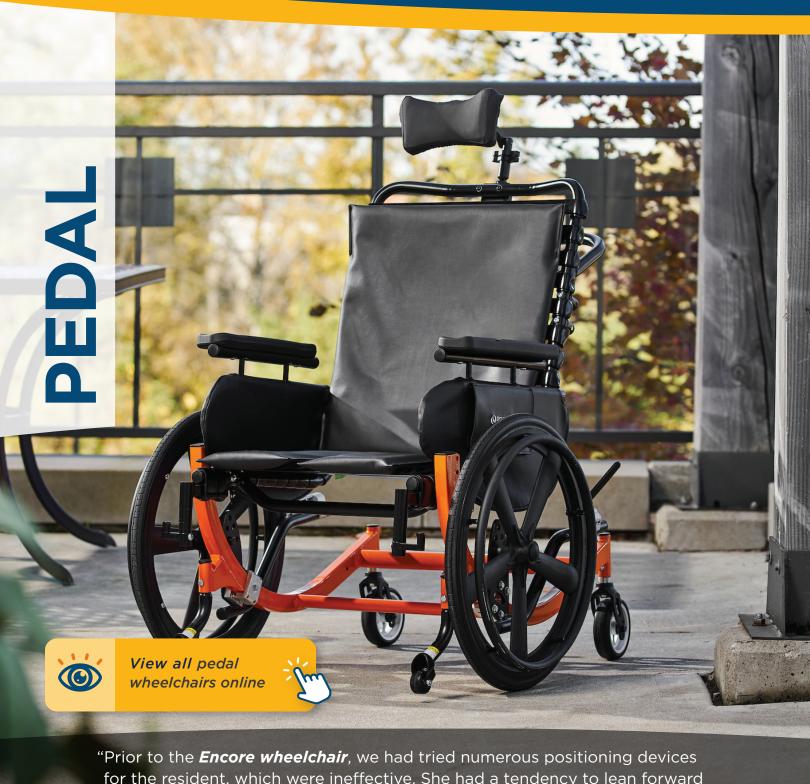

### PEDAL

Broda wheelchairs maximize independent mobility while offering supportive comfort.

ENCORE PEDAL WHEELCHAIR pg. 16

View accessories, color options, order forms, and more!

Vanguard Bariatric Wheelchair

"Prior to the *Encore wheelchair*, we had tried numerous positioning devices for the resident, which were ineffective. She had a tendency to lean forward and to one side. Once using the Encore, the resident's posture immediately improved. She, herself, was very thankful because she was "so comfortable". The staff couldn't believe the result. Besides this resident sitting in proper alignment, she could still self-propel with her feet."

- Linda P.
Restorative Coordinator

Upgrade to the Heavy Duty Package for a 500 lb. weight capacity.

View accessories, color options, order forms, and more!

**Encore Pedal Wheelchair** 

Adjustable seat surface height goes as low as 12.5 in. (32 cm) for optimal heel strike