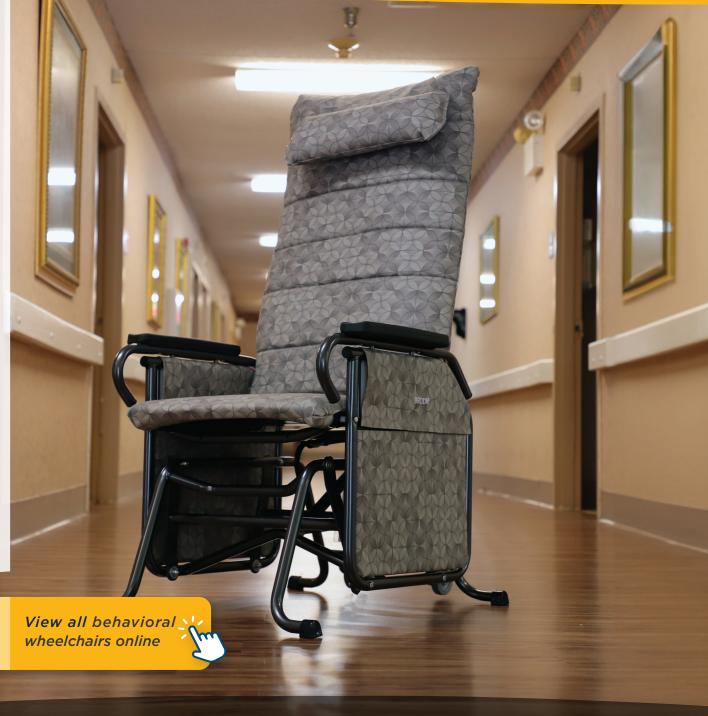

# BEHAVIORAL

"Our Tranquille gliders are always disappearing out of our common areas and end up in our patients' rooms. We don't know how they get there, but they *love them and prefer sitting in them more than anything else*. One patient with a back injury told us this was the only chair he could sit comfortably in. He wanted to take it home with him after his rehabilitation was complete."

- Josiah D. Facility Administrator

| WEIGHT CAPACITY            | 250 lbs* (114 kg)                        |  |  |  |
|----------------------------|------------------------------------------|--|--|--|
| SEAT WIDTHS                | 18 in, 20 in<br>(45 cm, 51 cm)           |  |  |  |
| SEAT DEPTHS                | 17" (43 cm)                              |  |  |  |
| BACK HEIGHT                | 26", 32" (66 cm, 81 cm)                  |  |  |  |
| LIFETIME<br>WARRANTY FRAME | 16-Gauge Tubular Steel Frame<br>10 YEARS |  |  |  |

<sup>\*</sup>Adjustments available to accomodate larger patients

Small low-back, low-back & high-back models are available

# Tranquille Glider

Soothing seating for cognitive conditions

Gentle gliding motion

Stimulates active patients and reduces the need to wander

**Auto-locking feature** increases safety and prevents falls

**Comfort Tension Seating**\* increases support and sitting tolerance

<sup>\*\*</sup>The Tranquille Glider is not a transport chair