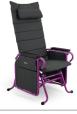

# Tranquille Glider

Soothing seating for cognitive conditions

Gentle gliding motion

Stimulates active patients and reduces the need to wander

**Auto-locking feature** increases safety and prevents falls

**Comfort Tension Seating**\* increases support and sitting tolerance

<sup>\*\*</sup>The Tranquille Glider is not a transport chair