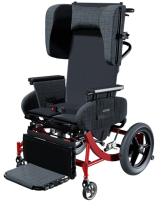

## **Encore Pedal Wheelchair**

- Ergonomic design for optimal self-propelling
- Tilt functionality
- Optional dynamic rocking feature soothes and provides contentment
- Up to 350 lb. weight capacity