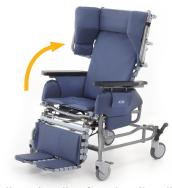

## Patient, Facility, & Caregiver Benefits

- Facilitates positioning for comfort and respiratory function
- Infinitely adjustable seat tilt provides superior pressure redistribution
- Proper seating alignment decreases postural deviations
- Optional recline feature adds even more positioning options for optimal user comfort

Tilt and recline functionality allow easy repositioning of users

Removable arm supports make transfers safer for caregivers and patients

**Posterior Tilt** effectively opens the diaphragm improving digestion, oxygenation, and organ function