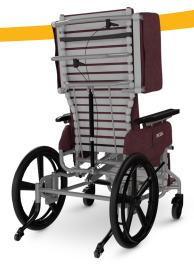

## Patient, Facility, & Caregiver Benefits

- Facilitates positioning for comfort and respiratory function
- Infinitely adjustable seat tilt provides superior pressure redistribution
- Proper seating alignment decreases postural deviations
- Optional recline feature adds even more positioning options for optimal user comfort

Tilt and recline functionality allow easy repositioning of users

Removable arm supports make transfers safer for caregivers and patients

**Posterior Tilt** effectively opens the diaphragm improving digestion, oxygenation, and organ function

## **Enhanced Positioning & Functionality**