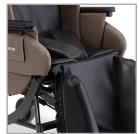

Tilt and recline functionality allow easy repositioning of users

Removable arm supports make transfers safer for caregivers and patients

**Posterior Tilt** effectively opens the diaphragm improving digestion, oxygenation, and organ function