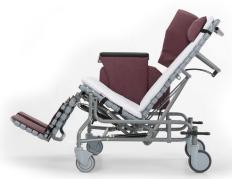

## Patient, Facility, & Caregiver Benefits

- Facilitates positioning for comfort and respiratory function
- Infinitely adjustable seat tilt provides superior pressure redistribution
- Proper seating alignment decreases postural deviations
- Optional recline feature adds even more positioning options for optimal user comfort

Tilt and recline functionality allow easy repositioning of users

Removable arm supports make transfers safer for caregivers and patients

**Posterior Tilt** effectively opens the diaphragm improving digestion, oxygenation, and organ function

**Comfort Tension Seating® increases** support and sitting tolerance