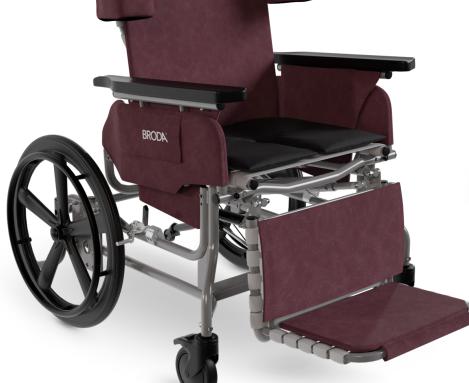

## **Enhanced Positioning & Functionality**

## **SPECIFICATIONS**

| INFINITELY<br>ADJUSTABLE TILT    | Up to 40° Posterior                                       |                    |                    |                    |                  |                  |                  |
|----------------------------------|-----------------------------------------------------------|--------------------|--------------------|--------------------|------------------|------------------|------------------|
| INFINITELY<br>ADJUSTABLE RECLINE | Up to 90°                                                 |                    |                    |                    |                  |                  |                  |
| WEIGHT CAPACITY                  | 350 lbs. (158 kg)                                         |                    |                    |                    |                  |                  |                  |
| SEAT WIDTHS                      | 16 in<br>(40 cm)                                          | 18 in<br>(40 cm)   | 20 in<br>(50 cm)   | 22 in<br>(55 cm)   | 24 in<br>(61 cm) | 26 in<br>(66 cm) | 28 in<br>(65 cm) |
| SEAT DEPTHS                      | 15.5 in<br>(37.5 cm)                                      | 17 in<br>(43 cm)   | 18.5 in<br>(46 cm) | 20 in<br>(50 cm)   | 22 in<br>(56 cm) |                  |                  |
| SEAT<br>SURFACE HEIGHTS          | 19 in<br>(48 cm)                                          | 20.5 in<br>(51 cm) | 22 in<br>(55 cm)   | 23.5 in<br>(59 cm) |                  |                  |                  |
| WHEELS<br>- MAG WHEELS           | REAR MOUNT<br>14 in (36 cm), 20 in (51 cm)                |                    |                    |                    |                  |                  |                  |
|                                  | MID MOUNT<br>14 in (36 cm)                                |                    |                    |                    |                  |                  |                  |
| WHEELS - CASTER WHEELS           | FRONT total lock caster wheels 5 in (13 cm)               |                    |                    |                    |                  |                  |                  |
|                                  | REAR multi-directional locking caster wheels 6 in (15 cm) |                    |                    |                    |                  |                  |                  |
| LIFETIME<br>WARRANTY FRAME       | 16-Gauge tubular steel frame 10 YEARS                     |                    |                    |                    |                  |                  |                  |