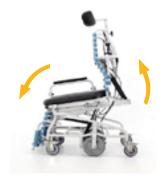

**Concave back option** accomodates and supports gluteal shelf

**Dynamic tilting and reclining** permits safe and thorough bathing

Anterior and posterior tilt allows for easy user positioning

*Rust-resistant frame and components* are durable and long-lasting

#### SPECIFICATIONS

| INFINITELY<br>ADJUSTABLE TILT | Up to 14° (with posterior tilt)<br>Up to 8° (with anterior tilt) |                  |  |
|-------------------------------|------------------------------------------------------------------|------------------|--|
| DEGREES OF RECLINE            | Up to 65°                                                        |                  |  |
| WEIGHT CAPACITY               | 800 lbs. (362kg)                                                 |                  |  |
| SEAT WIDTHS                   | 27 in<br>(68 cm)                                                 | 33 in<br>(83 cm) |  |
| SEAT DEPTHS                   | 21 in<br>(54 cm)                                                 | 23 in<br>(58 cm) |  |
| SEAT<br>SURFACE HEIGHT        | 24.5 in<br>(63 cm)                                               |                  |  |
| BACK HEIGHT                   | 26 in<br>(66 cm)                                                 |                  |  |
| LIFETIME<br>WARRANTY FRAME    | 16-Gauge Tubular Steel Frame<br>10 YEARS                         |                  |  |