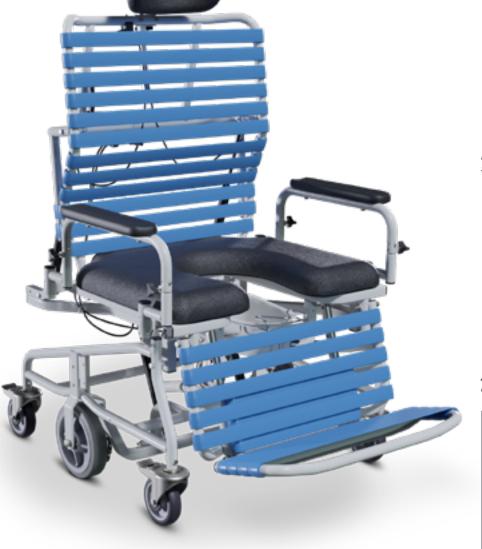

## **Revive** Batriatric Shower Commode

#### Patient, Facility, & Caregiver Benefits

- Reduces the risk of patient and caregiver injury during bathing
- Removable arm supports make transfers safe and easy
- Adjustable components make for a comfortable bathing experience

**Concave back option** accomodates and supports gluteal shelf

**Dynamic tilting and reclining** permits safe and thorough bathing

Anterior and posterior tilt allows for easy user positioning

*Rust-resistant frame and components* are durable and long-lasting