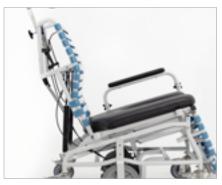

**Concave back option** accomodates and supports gluteal shelf

**Dynamic tilting and reclining** permits safe and thorough bathing

Anterior and posterior tilt allows for easy user positioning

*Rust-resistant frame and components* are durable and long-lasting

#### SPECIFICATIONS

| INFINITELY<br>ADJUSTABLE TILT | Up to 14° (with posterior tilt)<br>Up to 8° (with anterior tilt) |                  |  |
|-------------------------------|------------------------------------------------------------------|------------------|--|
| DEGREES OF RECLINE            | Up to 65°                                                        |                  |  |
| WEIGHT CAPACITY               | 800 lbs. (362kg)                                                 |                  |  |
| SEAT WIDTHS                   | 27 in<br>(68 cm)                                                 | 33 in<br>(83 cm) |  |
| SEAT DEPTHS                   | 21 in<br>(54 cm)                                                 | 23 in<br>(58 cm) |  |
| SEAT<br>SURFACE HEIGHT        | 24.5 in<br>(63 cm)                                               |                  |  |
| BACK HEIGHT                   | 26 in<br>(66 cm)                                                 |                  |  |
| LIFETIME<br>WARRANTY FRAME    | 16-Gauge Tubular Steel Frame<br>10 YEARS                         |                  |  |