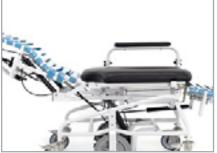

**Concave back option** accomodates and supports gluteal shelf

**Dynamic tilting and reclining** permits safe and thorough bathing

Anterior and posterior tilt allows for easy user positioning

*Rust-resistant frame and components* are durable and long-lasting

#### SPECIFICATIONS

| INFINITELY<br>ADJUSTABLE TILT | Up to 14° (with posterior tilt)<br>Up to 8° (with anterior tilt) |                  |  |
|-------------------------------|------------------------------------------------------------------|------------------|--|
| DEGREES OF RECLINE            | Up to 65°                                                        |                  |  |
| WEIGHT CAPACITY               | 800 lbs. (362kg)                                                 |                  |  |
| SEAT WIDTHS                   | 27 in<br>(68 cm)                                                 | 33 in<br>(83 cm) |  |
| SEAT DEPTHS                   | 21 in<br>(54 cm)                                                 | 23 in<br>(58 cm) |  |
| SEAT<br>SURFACE HEIGHT        | 24.5 in<br>(63 cm)                                               |                  |  |
| BACK HEIGHT                   | 26 in<br>(66 cm)                                                 |                  |  |
| LIFETIME<br>WARRANTY FRAME    | 16-Gauge Tubular Steel Frame<br>10 YEARS                         |                  |  |