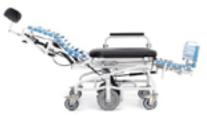

**Concave back option** accomodates and supports gluteal shelf

**Dynamic tilting and reclining** permits safe and thorough bathing

Anterior and posterior tilt allows for easy user positioning

*Rust-resistant frame and components* are durable and long-lasting

#### SPECIFICATIONS

| INFINITELY<br>ADJUSTABLE TILT | Up to 14° (with posterior tilt)<br>Up to 8° (with anterior tilt) |                  |  |
|-------------------------------|------------------------------------------------------------------|------------------|--|
| DEGREES OF RECLINE            | Up to 65°                                                        |                  |  |
| WEIGHT CAPACITY               | 800 lbs. (362kg)                                                 |                  |  |
| SEAT WIDTHS                   | 27 in<br>(68 cm)                                                 | 33 in<br>(83 cm) |  |
| SEAT DEPTHS                   | 21 in<br>(54 cm)                                                 | 23 in<br>(58 cm) |  |
| SEAT<br>SURFACE HEIGHT        | 24.5 in<br>(63 cm)                                               |                  |  |
| BACK HEIGHT                   | 26 in<br>(66 cm)                                                 |                  |  |
| LIFETIME<br>WARRANTY FRAME    | 16-Gauge Tubular Steel Frame<br>10 YEARS                         |                  |  |