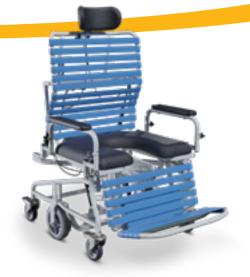

#### Patient, Facility, & Caregiver Benefits

- Reduces the risk of patient and caregiver injury during bathing
- Removable arm supports make transfers safe and easy
- Adjustable components make for a comfortable bathing experience

**Concave back option** accomodates and supports gluteal shelf

**Dynamic tilting and reclining** permits safe and thorough bathing

Anterior and posterior tilt allows for easy user positioning

*Rust-resistant frame and components* are durable and long-lasting

### Safety and Comfort for Hygiene Care