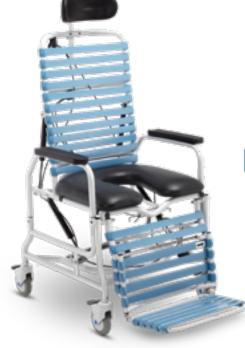

## **Need a lightweight option?**

The Revive Shower Commode accommodates users up tp 400 lbs.!