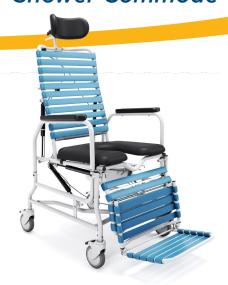

# Revive Shower Commode

### Patient, Facility, & Caregiver Benefits

- Reduces the risk of patient and caregiver injury during bathing
- Removable arm supports make transfers safe and easy
- Adjustable components make for a comfortable bathing experience

**Dynamic tilting and reclining** permits safe and thorough bathing

The recline feature and removable arm supports make it easy for thorough bathing and skin assessments

**Anterior and posterior tilt** allows for easy user positioning

Rust-resistant frame and components are durable and long-lasting