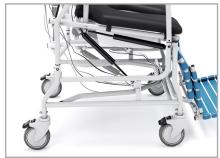

**Dynamic tilting and reclining** permits safe and thorough bathing

The recline feature and removable arm supports make it easy for thorough bathing and skin assessments

**Anterior and posterior tilt** allows for easy user positioning

Rust-resistant frame and components are durable and long-lasting