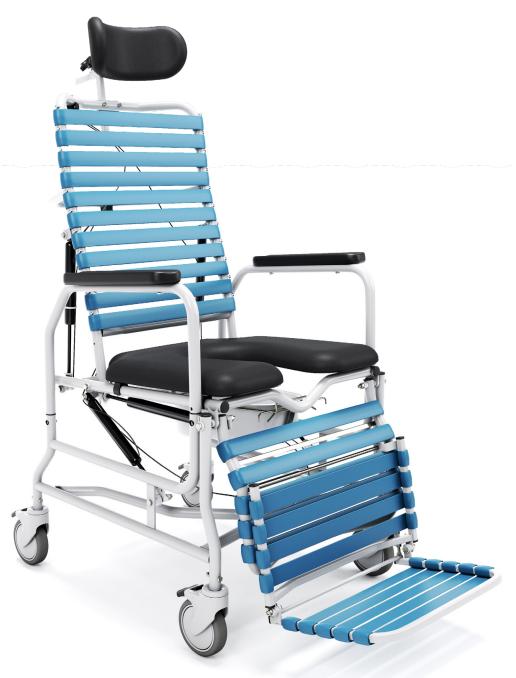

# Revive Shower Commode

### Patient, Facility, & Caregiver Benefits

- Reduces the risk of patient and caregiver injury during bathing
- Removable arm supports make transfers safe and easy
- Adjustable components make for a comfortable bathing experience

**Dynamic tilting and reclining** permits safe and thorough bathing

The recline feature and removable arm supports make it easy for thorough bathing and skin assessments

**Anterior and posterior tilt** allows for easy user positioning

Rust-resistant frame and components are durable and long-lasting