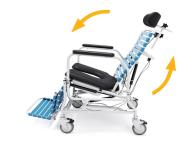

**Dynamic tilting and reclining** permits safe and thorough bathing

The recline feature and removable arm supports make it easy for thorough bathing and skin assessments

**Anterior and posterior tilt** allows for easy user positioning