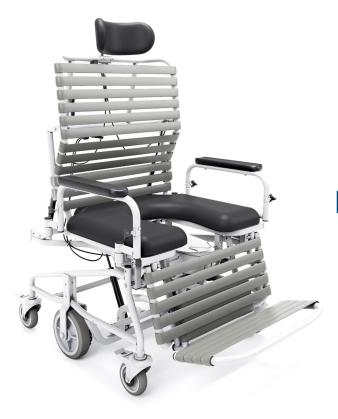

# Revive Shower Commode

**Dynamic tilting and reclining** permits safe and thorough bathing

The recline feature and removable arm supports make it easy for thorough bathing and skin assessments

**Anterior and posterior tilt** allows for easy user positioning

### Safety and Comfort for Hygiene Care