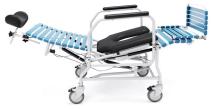

**Dynamic tilting and reclining** permits safe and thorough bathing

The recline feature and removable arm supports make it easy for thorough bathing and skin assessments

**Anterior and posterior tilt** allows for easy user positioning