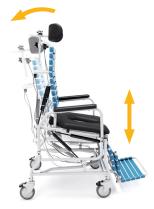

**Dynamic tilting and reclining** permits safe and thorough bathing

The recline feature and removable arm supports make it easy for thorough bathing and skin assessments

**Anterior and posterior tilt** allows for easy user positioning

#### **SPECIFICATIONS**

| INFINITELY<br>ADJUSTABLE TILT | Up to 12° (with posterior tilt)<br>Up to 10° (with anterior tilt) |                  |  |
|-------------------------------|-------------------------------------------------------------------|------------------|--|
| DEGREES OF RECLINE            | Up to 67°                                                         |                  |  |
| WEIGHT CAPACITY               | 400 lbs. (181kg)                                                  |                  |  |
| SEAT WIDTHS                   | 18 in<br>(40 cm)                                                  | 22 in<br>(55 cm) |  |
| SEAT DEPTHS                   | 18 in<br>(40 cm)                                                  |                  |  |
| SEAT<br>SURFACE HEIGHT        | 24.5 in<br>(63 cm)                                                |                  |  |
| BACK HEIGHT                   | 26 in<br>(66 cm)                                                  |                  |  |
| LIFETIME<br>WARRANTY FRAME    | 16-Gauge Tubular Steel Frame<br>10 YEARS                          |                  |  |