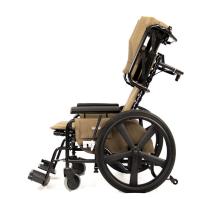

## Patient, Facility, & Caregiver Benefits

- Infinitely adjustable tilt makes it quick and simple to reposition the user
- Designed for safety, stability, and reduced risk of injury
- Provides stimulation and contentment excellent for memory care

Front-pivot seat tilt maintains user comfort with smooth, effortless tilt

Adjustable arm-rests aid in user comfort and positioning

Adjustable seat surface height allows for proper foot propulsion

**Comfort Tension Seating**\* improves postural support and sitting tolerance