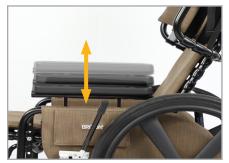

Front-pivot seat tilt maintains user comfort with smooth, effortless tilt

Adjustable arm-rests aid in user comfort and positioning

Adjustable seat surface height allows for proper foot propulsion

**Comfort Tension Seating**\* improves postural support and sitting tolerance