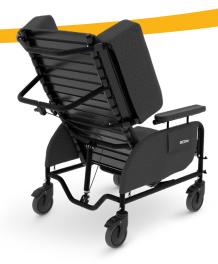

## Patient, Facility, & Caregiver Benefits

- Infinitely adjustable tilt makes it quick and simple to reposition the user
- Designed for safety, stability, and reduced risk of injury
- Provides stimulation and contentment excellent for memory care

Front-pivot seat tilt maintains user comfort with smooth, effortless tilt

Adjustable arm-rests aid in user comfort and positioning

Adjustable seat surface height allows for proper foot propulsion

**Comfort Tension Seating**\* improves postural support and sitting tolerance