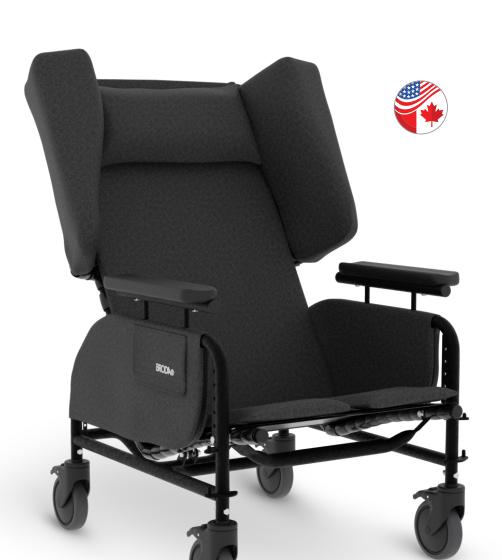

## Patient, Facility, & Caregiver Benefits

- Infinitely adjustable tilt makes it quick and simple to reposition the user
- Designed for safety, stability, and reduced risk of injury
- Provides stimulation and contentment excellent for memory care

Front-pivot seat tilt maintains user comfort with smooth, effortless tilt

Adjustable arm-rests aid in user comfort and positioning

Adjustable seat surface height allows for proper foot propulsion

**Comfort Tension Seating**\* improves postural support and sitting tolerance