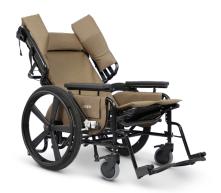

## Patient, Facility, & Caregiver Benefits

- Infinitely adjustable tilt makes it quick and simple to reposition the user
- Designed for safety, stability, and reduced risk of injury
- Provides stimulation and contentment excellent for memory care





Front-pivot seat tilt maintains user comfort with smooth, effortless tilt



Adjustable arm-rests aid in user comfort and positioning



Adjustable seat surface height allows for proper foot propulsion



**Comfort Tension Seating**\* improves postural support and sitting tolerance





## Enhanced Mobility & Freedom

## **SPECIFICATIONS**

| INFINITELY<br>ADJUSTABLE TILT            | Up to 18°                                             |                    |                    |                    |                    |                    |                  |
|------------------------------------------|-------------------------------------------------------|--------------------|--------------------|--------------------|--------------------|--------------------|------------------|
| WEI