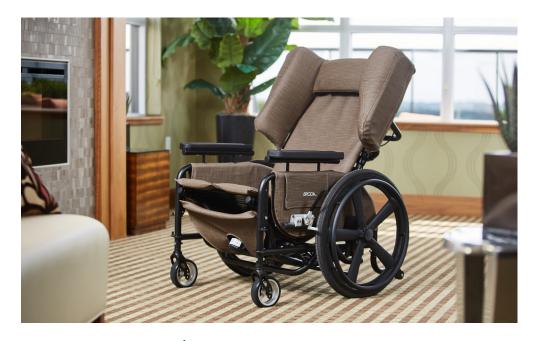

wheels 5 in (13 cm)            |                    |                    |                    |                    |                    |                  |
| LIFETIME<br>WARRANTY FRAME               | 16-Gauge tubular steel frame<br>10 YEARS              |                    |                    |                    |                    |                    |                  |
| PRESSURE-REDUCING<br>SEAT & BACK SUPPORT | Integrated with Comfort Tension Seating®              |                    |                    |                    |                    |                    |                  |



Additional accessories are available, including foot supports, trays, positioning straps, padding packages, and more!

Click here to see accessories, color options, order forms, and more!